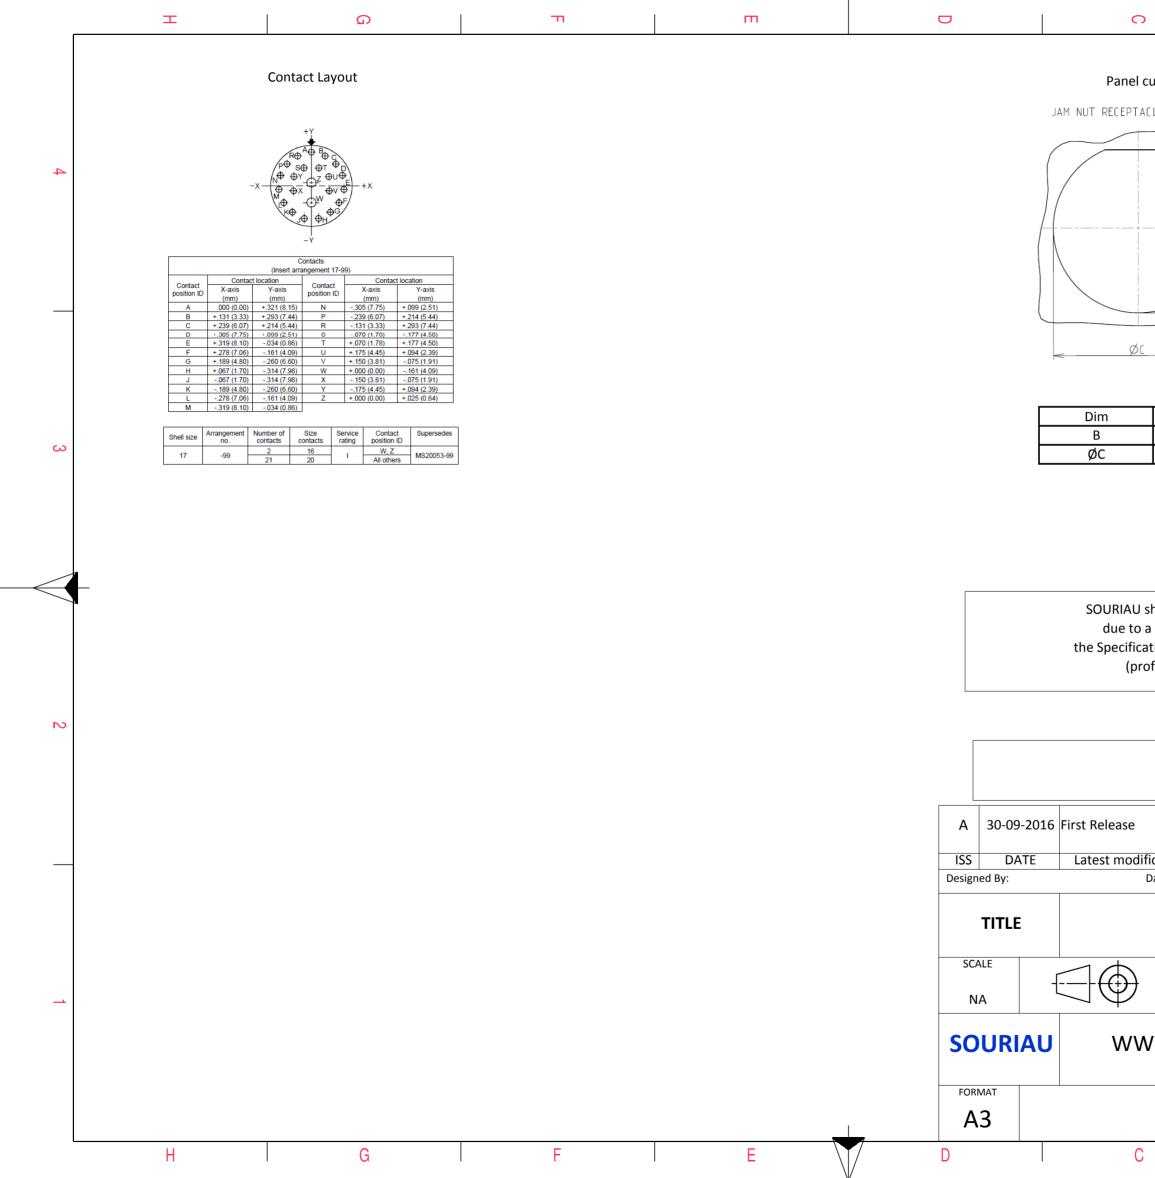

| 0                                                                                                                              |                                     | Ξ                                                                                      |                              | А        |   |
|--------------------------------------------------------------------------------------------------------------------------------|-------------------------------------|----------------------------------------------------------------------------------------|------------------------------|----------|---|
|                                                                                                                                | 1                                   |                                                                                        |                              |          | ] |
| l cutou                                                                                                                        | t                                   |                                                                                        |                              |          |   |
| FACLE (T                                                                                                                       | YPE 7)                              |                                                                                        |                              |          |   |
|                                                                                                                                | <u> </u>                            |                                                                                        |                              |          |   |
|                                                                                                                                |                                     |                                                                                        |                              |          | 4 |
| 5 C                                                                                                                            |                                     |                                                                                        |                              |          |   |
| <u>sc</u>                                                                                                                      | >                                   |                                                                                        |                              |          |   |
|                                                                                                                                |                                     |                                                                                        |                              |          |   |
| 3                                                                                                                              | Nominal<br>0.73+0/-0.25             |                                                                                        |                              |          |   |
|                                                                                                                                | 2.01+0.25/-0                        |                                                                                        |                              |          | 3 |
|                                                                                                                                |                                     |                                                                                        |                              |          |   |
|                                                                                                                                |                                     |                                                                                        |                              |          |   |
|                                                                                                                                |                                     |                                                                                        |                              |          |   |
|                                                                                                                                |                                     |                                                                                        |                              |          |   |
| o a use<br>cations                                                                                                             | of the Products<br>issued by either | any non-conformit<br>which does not co<br>r of the Parties or b<br>dation, technical n | mply with<br>by a third part | у        |   |
|                                                                                                                                | Cour                                | · ·                                                                                    | iction & Conti               | rol List |   |
|                                                                                                                                | FI                                  | R                                                                                      | Not Listed                   |          | 2 |
| F                                                                                                                              | PN: 8D71                            | 7S99SE                                                                                 |                              |          |   |
|                                                                                                                                |                                     |                                                                                        |                              |          | - |
| 1.0.                                                                                                                           |                                     |                                                                                        |                              |          |   |
| dificatio<br>Date:                                                                                                             | on - by                             |                                                                                        | CUSTOMER                     | MOD N°   |   |
|                                                                                                                                | Stainless S                         | iteel Recepta                                                                          |                              |          |   |
|                                                                                                                                | General linear                      | r                                                                                      | NPRDS /                      | PROIFCT  | - |
| )                                                                                                                              | Tolerances:                         |                                                                                        | NPRD37<br>85                 |          |   |
| ± This document is the property of<br>SOURIAU   WW.SOURIAU.COM it must not be reproduced or<br>communicated without permission |                                     |                                                                                        |                              |          |   |
|                                                                                                                                |                                     |                                                                                        |                              | SHEET    | - |
|                                                                                                                                |                                     | S99SE-C                                                                                |                              | 2/2      |   |
| С                                                                                                                              |                                     | B                                                                                      |                              | Α        |   |
|                                                                                                                                |                                     |                                                                                        |                              |          |   |