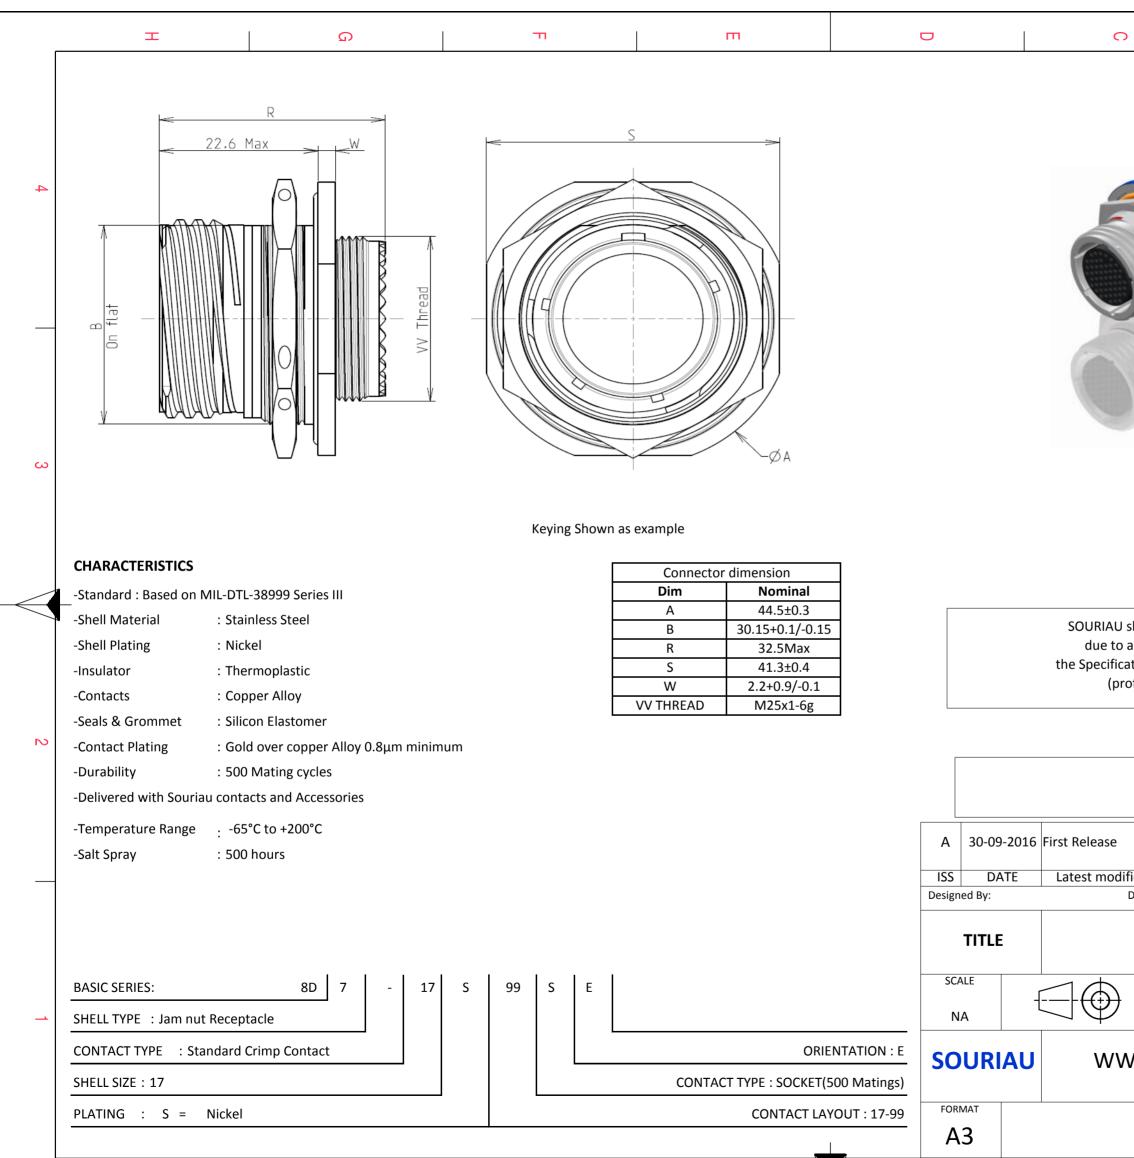

F

Е

D

Н

G

|                                                                                                                                                                                                                               | σ                 |                                      | Þ      |   |  |  |
|-------------------------------------------------------------------------------------------------------------------------------------------------------------------------------------------------------------------------------|-------------------|--------------------------------------|--------|---|--|--|
|                                                                                                                                                                                                                               |                   |                                      |        |   |  |  |
|                                                                                                                                                                                                                               |                   |                                      |        |   |  |  |
|                                                                                                                                                                                                                               | (a.               |                                      |        | 4 |  |  |
|                                                                                                                                                                                                                               | 1 10              |                                      |        |   |  |  |
|                                                                                                                                                                                                                               |                   | 2                                    |        |   |  |  |
|                                                                                                                                                                                                                               | To                |                                      |        |   |  |  |
|                                                                                                                                                                                                                               |                   |                                      |        |   |  |  |
|                                                                                                                                                                                                                               | 02                |                                      |        |   |  |  |
| LAYOUT SHOWN AS EXAMPLE                                                                                                                                                                                                       |                   |                                      |        |   |  |  |
|                                                                                                                                                                                                                               |                   |                                      |        |   |  |  |
|                                                                                                                                                                                                                               |                   |                                      |        |   |  |  |
| J shall not be liable for any non-conformity or damage<br>o a use of the Products which does not comply with<br>cations issued by either of the Parties or by a third party<br>rofessional recommendation, technical notice.) |                   |                                      |        |   |  |  |
| Country<br>FR                                                                                                                                                                                                                 | Jurisd            | liction & Control List<br>Not Listed |        | 2 |  |  |
| PN: 8D717S99SE                                                                                                                                                                                                                |                   |                                      |        |   |  |  |
|                                                                                                                                                                                                                               |                   |                                      |        |   |  |  |
| lification - by                                                                                                                                                                                                               | 1                 |                                      | MOD N° |   |  |  |
| Date:                                                                                                                                                                                                                         |                   | CUSTOMER DRAWIN                      | G      |   |  |  |
| Stainless Steel Receptacle 8D series                                                                                                                                                                                          |                   |                                      |        |   |  |  |
| General linear<br>Tolerances:                                                                                                                                                                                                 |                   | NPRDS / PROJECT<br><b>859</b>        |        |   |  |  |
| ±<br>This document is the property of                                                                                                                                                                                         |                   |                                      |        |   |  |  |
| WW.SOURIAU.COM   it must not be reproduced or communicated without permission                                                                                                                                                 |                   |                                      |        |   |  |  |
| SOURIAU DRG N°<br>8D717S99SE-C                                                                                                                                                                                                |                   |                                      | SHEET  |   |  |  |
| 2   2011/29                                                                                                                                                                                                                   | <u>95E-C</u><br>B |                                      | A 1/2  | J |  |  |
|                                                                                                                                                                                                                               |                   |                                      |        |   |  |  |
|                                                                                                                                                                                                                               |                   |                                      |        |   |  |  |