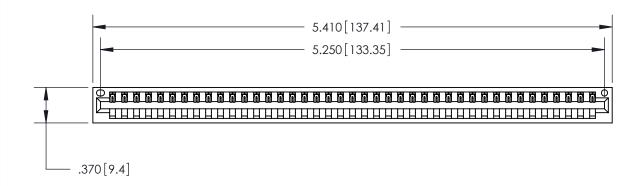

ISSUE NUMBER

ORIGINAL

1

Card Slot Accepts .054 [1.37] to .070 [1.78] Thick P.C. Board .330 [8.38] Card Slot .160 [4.07] Point of Contact -

INSULATOR MATERIAL: THERMOPLASTIC POLYESTER, UL 94V-0 CONTACT MATERIAL; COPPER, NICKEL, TIN ALLOY CA-725

CONTACT PLATING: GOLD ON THE MATING AREA, TIN-LEAD ON THE CONTACT TAILS, NICKEL UNDERPLATE

846/896 SERIES HIGH TEMP CARD EDGE CONNECTOR PART NUMBER: 896-041-541-101

YOUR CONNECTION TO QUALITY & SERVICE

**EDAC INC** TORONTO, ONTARIO CANADA