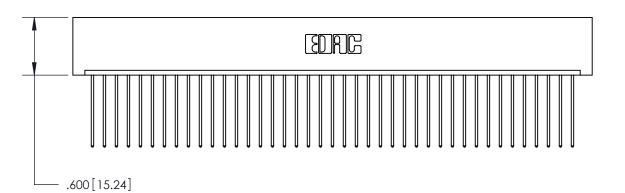

<u>Contact Dimensions:</u> 541-Wire Wrap .025 Sq. (0.64 Sq.) - Tail LG. =.750 (19.05) .125 (3.18) Contact Spacing x .250 (6.35) Row Spacing

THIS IS A C.A.D. GENERATED DRAWING DO NOT MAKE MANUAL REVISIONS TO MASTER.

ISSUE NUMBER

ORIGINAL

1

Card Slot Accepts .054 [1.37] to .070 [1.78] Thick P.C. Board .330 [8.38] Card Slot .160 [4.07] Point of Contact -

INSULATOR MATERIAL: THERMOPLASTIC POLYESTER, UL 94V-0 CONTACT MATERIAL; COPPER, NICKEL, TIN ALLOY CA-725