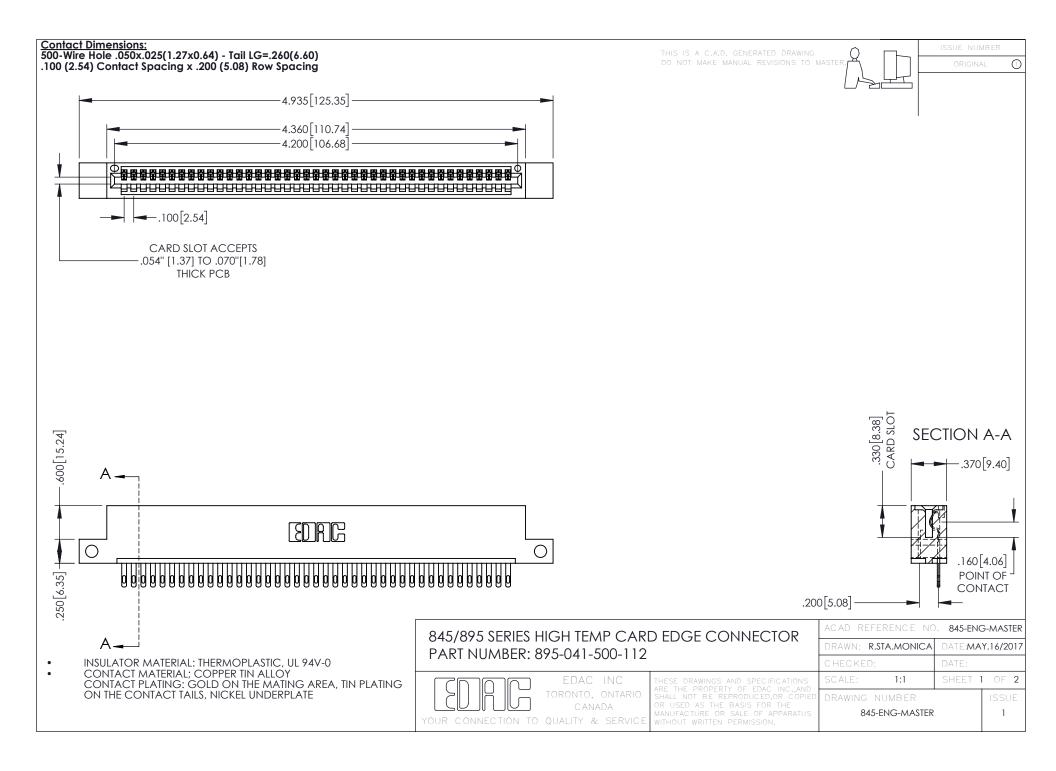

- INSULATOR MATERIAL: THERMOPLASTIC POLYESTER, UL 94V-0 DAP MATERIAL AVAILABLE UPON REQUEST
- CONTACT MATERIAL; COPPER ALLOY

**Contact Code 558** 

CONTACT PLATING: GOLD ON THE MATING AREA, TIN PLATING ON THE CONTACT TAILS, NICKEL UNDERPLATE

## 845/895 SERIES HIGH TEMP CARD EDGE CONNECTOR CONTACT CODE 555,556,558,559,560 DIMENSIONS

YOUR CONNECTION TO QUALITY & SERVICE

Contact Code 559

|   | ACAD REFERENCE NO   | . 845-ENG-MASTER |
|---|---------------------|------------------|
|   | DRAWN: R.STA.MONICA | DATE:MAY.16/2017 |
|   | CHECKED:            | DATE:            |
|   | SCALE: 1:1          | SHEET 2 OF 2     |
| D | DRAWING NUMBER      | ISSUE            |

Contact Code 560

845-ENG-MASTER