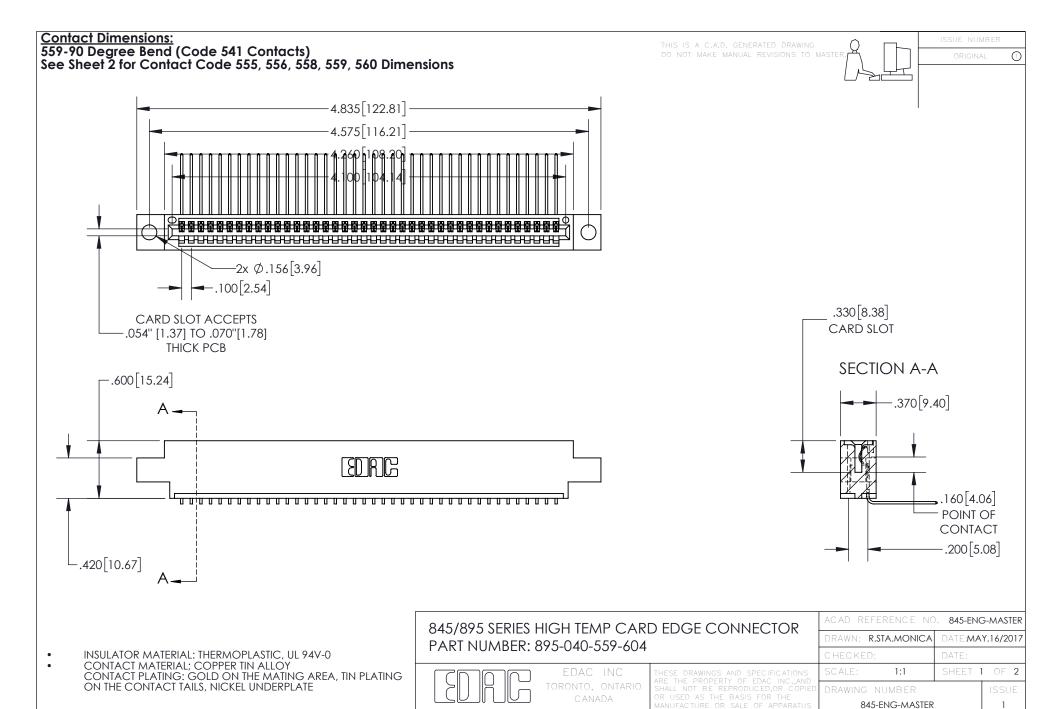

YOUR CONNECTION TO QUALITY & SERVICE

- INSULATOR MATERIAL: THERMOPLASTIC POLYESTER, UL 94V-0 DAP MATERIAL AVAILABLE UPON REQUEST
- CONTACT MATERIAL; COPPER ALLOY

CONTACT PLATING: GOLD ON THE MATING AREA, TIN PLATING ON THE CONTACT TAILS, NICKEL UNDERPLATE