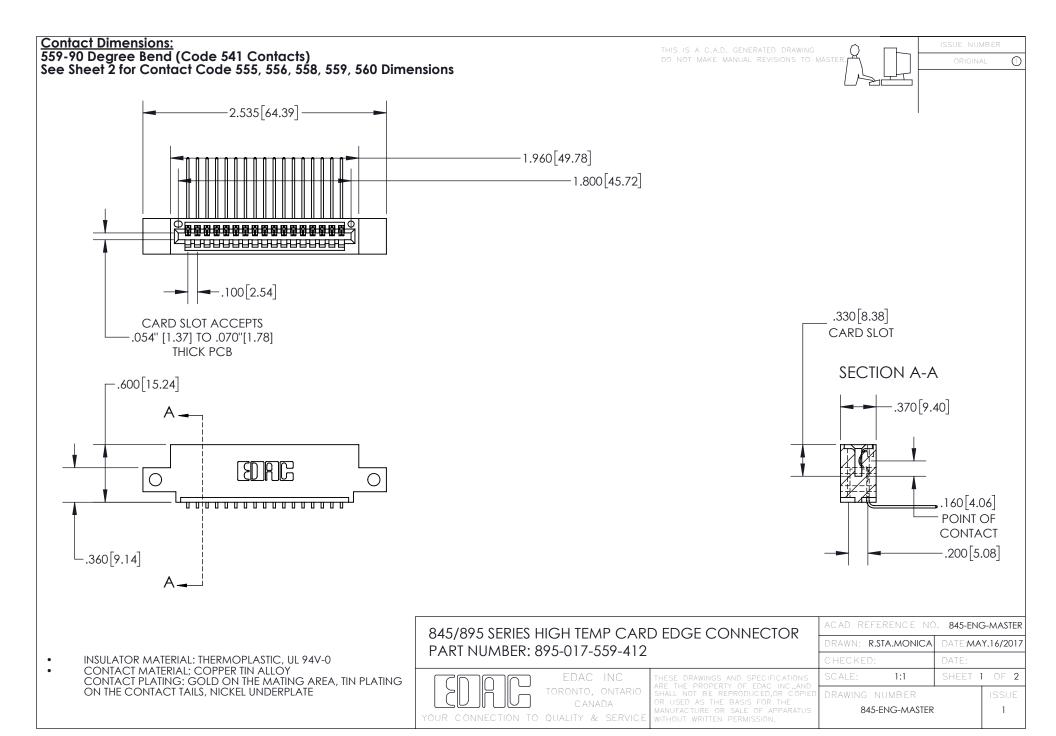

INSULATOR MATERIAL: THERMOPLASTIC POLYESTER, UL 94V-0 DAP MATERIAL AVAILABLE UPON REQUEST

**Contact Code 558** 

CONTACT MATERIAL; COPPER ALLOY CONTACT PLATING: GOLD ON THE MATING AREA, TIN PLATING ON THE CONTACT TAILS, NICKEL UNDERPLATE

## 845/895 SERIES HIGH TEMP CARD EDGE CONNECTOR CONTACT CODE 555,556,558,559,560 DIMENSIONS

YOUR CONNECTION TO QUALITY & SERVICE

Contact Code 559

|   | ACAD REFERENCE NO. 845-ENG-MASTER |                  |  |
|---|-----------------------------------|------------------|--|
|   | DRAWN: R.STA.MONICA               | DATE:MAY.16/2017 |  |
|   | CHECKED:                          | DATE:            |  |
|   | SCALE: 1:1                        | SHEET 2 OF 2     |  |
| D | DRAWING NUMBER                    | ISSUE            |  |

Contact Code 560