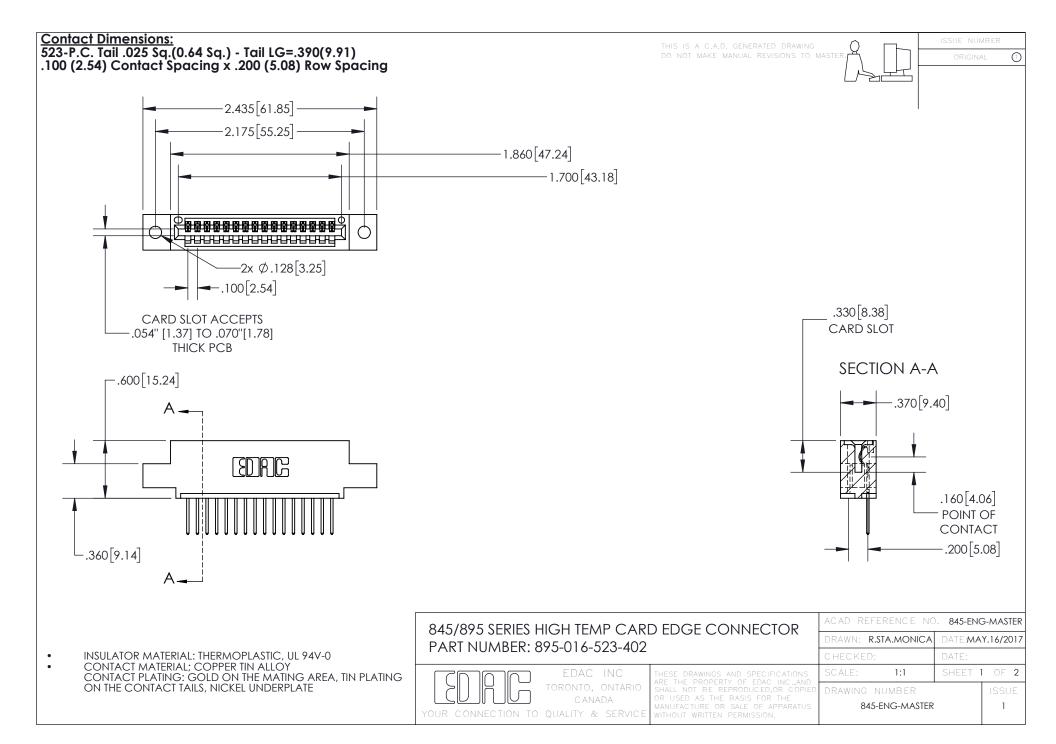

INSULATOR MATERIAL: THERMOPLASTIC POLYESTER, UL 94V-0 DAP MATERIAL AVAILABLE UPON REQUEST

**Contact Code 558** 

CONTACT MATERIAL; COPPER ALLOY CONTACT PLATING: GOLD ON THE MATING AREA, TIN PLATING ON THE CONTACT TAILS, NICKEL UNDERPLATE

## 845/895 SERIES HIGH TEMP CARD EDGE CONNECTOR CONTACT CODE 555,556,558,559,560 DIMENSIONS

YOUR CONNECTION TO QUALITY & SERVICE

Contact Code 559

|   | ACAD REFERENCE NO. 845-ENG-MASTER |                  |  |
|---|-----------------------------------|------------------|--|
|   | DRAWN: R.STA.MONICA               | DATE:MAY.16/2017 |  |
|   | CHECKED:                          | DATE:            |  |
|   | SCALE: 1:1                        | SHEET 2 OF 2     |  |
| D | DRAWING NUMBER                    | ISSUE            |  |

Contact Code 560

845-ENG-MASTER