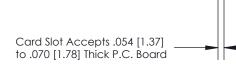

## **Contact Detail**

90 Degree Bend (Code 521 Contacts)

.156 [3.96] Contact Spacing x .200 [5.08] Row Spacing

**SECTION A-A** 

.175 [4.45] Point of Contact (Measured from bottom of Card Slot)

**See Accompanying Page for:** 