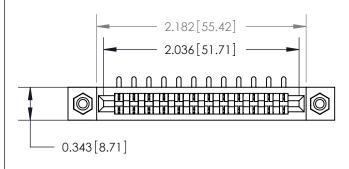

## **Contact Detail**

90 Degree Bend (Code 521 Contacts)

.156 [3.96] Contact Spacing x .200 [5.08] Row Spacing

**SECTION A-A** 

.175 [4.45] Point of Contact (Measured from bottom of Card Slot)

**See Accompanying Page for:** 