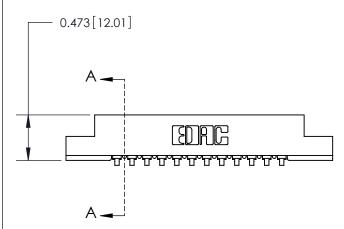

## **Contact Detail**

90 Degree Bend (Code 521 Contacts)

.156 [3.96] Contact Spacing x .200 [5.08] Row Spacing

**SECTION A-A** 

.175 [4.45] Point of Contact (Measured from bottom of Card Slot)

**See Accompanying Page for:** 