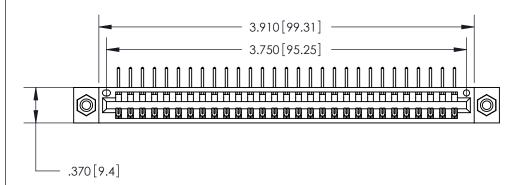

Thick P.C. Board .330 [8.38] Card Slot .160 [4.07] Point of Contact -

Card Slot Accepts .054 [1.37] to .070 [1.78]

846/896 SERIES HIGH TEMP CARD EDGE CONNECTOR PART NUMBER: 846-029-558-108

YOUR CONNECTION TO QUALITY & SERVICE

ISSUE NUMBER

ORIGINAL

1

.600 [15.24]

INSULATOR MATERIAL: THERMOPLASTIC POLYESTER, UL 94V-0 CONTACT MATERIAL; COPPER, NICKEL, TIN ALLOY CA-725

CONTACT PLATING: GOLD ON THE MATING AREA, TIN-LEAD

ON THE CONTACT TAILS, NICKEL UNDERPLATE