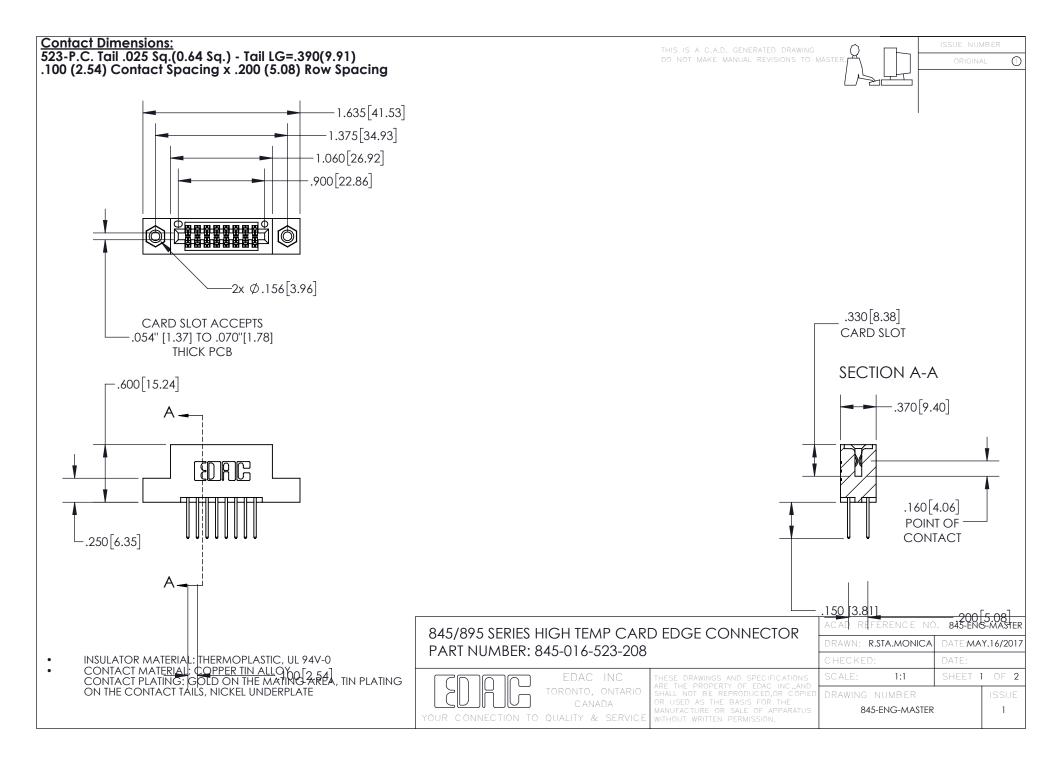

- INSULATOR MATERIAL: THERMOPLASTIC POLYESTER, UL 94V-0 DAP MATERIAL AVAILABLE UPON REQUEST
- CONTACT MATERIAL; COPPER ALLOY

CONTACT PLATING: GOLD ON THE MATING AREA, TIN PLATING ON THE CONTACT TAILS, NICKEL UNDERPLATE

## 845/895 SERIES HIGH TEMP CARD EDGE CONNECTOR CONTACT CODE 555,556,558,559,560 DIMENSIONS

YOUR CONNECTION TO QUALITY & SERVICE

|   | ACAD REFERENCE NO. 845-ENG-MASTER |                          |
|---|-----------------------------------|--------------------------|
|   | DRAWN: R.STA.MONICA               | DATE: <b>MAY.16/2017</b> |
|   | CHECKED:                          | DATE:                    |
|   | SCALE: 1:1                        | SHEET 2 OF 2             |
| D | DRAWING NUMBER                    | ISSUE                    |

845-ENG-MASTER