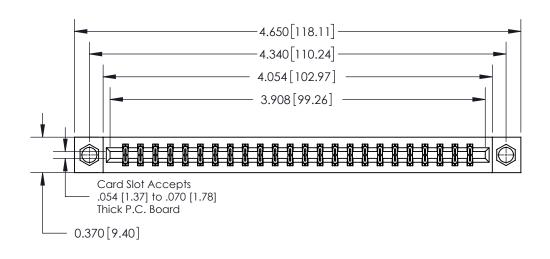

**Mounting Option** 

08-#4-40 Unified Threaded Inserts

## **Contact Detail**

523-P.C. Tail .025 Sq.(0.64 Sq.) - Tail LG=.390(9.91)

.156 [3.96] Contact Spacing x .200 [5.08] Row Spacing

THIS IS A C.A.D. GENERATED DRAWING DO NOT MAKE MANUAL REVISIONS TO MASTER.

ISSUE NUMBER ORIGINAL

0.600 [15.24] 0.330[8.38] Card Slot .160 [4.06] Point of Contact

**See Accompanying Page for:** 

**Contact Bend Details** 

837/887 Series High Temp Card Edge Connector Part Number: 837-048-523-208