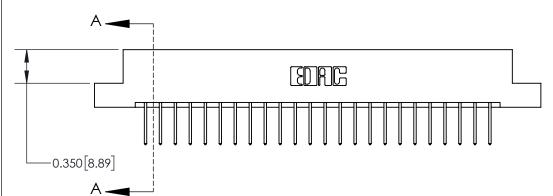

SECTION A-A

ISSUE NUMBER

ORIGINAL

1

| 837/887 Series High Temp Card Edge Connector<br>Contact Bend Detail |                                                                                                                                                              | ACAD REFERENCE NO. | 837 ENG MASTER   |               |
|---------------------------------------------------------------------|--------------------------------------------------------------------------------------------------------------------------------------------------------------|--------------------|------------------|---------------|
|                                                                     |                                                                                                                                                              | DRAWN: J.LEE       | DATE: OCT. 06/09 |               |
|                                                                     |                                                                                                                                                              | CHECKED:           | DATE:            |               |
| EDAC INC                                                            | TORONTO, ONTARIO  CANADA  ARE THE PROPERTY OF EDAC INC.,AND SHALL NOT BE REPRODUCED, OR COPIED OR USED AS THE BASIS FOR THE MANUFACTURE OR SALE OF APPARATUS | SCALE: NTS         | SHEET            | 2 <b>OF</b> 2 |
| TORONTO, ONTARIO                                                    |                                                                                                                                                              | DRAWING NUMBER     | •                | ISSUE         |
| YOUR CONNECTION TO QUALITY & SERVICE                                |                                                                                                                                                              | 837 Assembly       |                  | 1             |