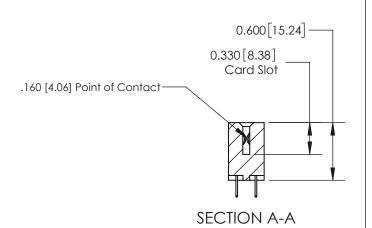

## **Contact Detail**

524-P.C. Tail .018 Sq.(0.46 Sq.) - Tail LG=.175(4.45) .156 [3.96] Contact Spacing x .200 [5.08] Row Spacing

> -2.934 74.52 2.338 [59.39] -2.192 [55.68] Card Slot Accepts .054 [1.37] to .070 [1.78] Thick P.C. Board 0.370 [9.40]

**See Accompanying Page for:** 

**Contact Bend Details** 

ISSUE NUMBER

ORIGINAL

1

| 837/887 Series High Temp Card Edge Connector<br>Contact Bend Detail |                                                                                                                                    | ACAD REFERENCE NO. | 837 ENG MASTER   |               |
|---------------------------------------------------------------------|------------------------------------------------------------------------------------------------------------------------------------|--------------------|------------------|---------------|
|                                                                     |                                                                                                                                    | DRAWN: J.LEE       | DATE: OCT. 06/09 |               |
|                                                                     |                                                                                                                                    | CHECKED:           | DATE:            |               |
| EDAC INC                                                            | THESE DRAWINGS AND SPECIFICATIONS ARE THE PROPERTY OF EDAC INC.,AND SHALL NOT BE REPRODUCED,OR COPIED OR USED AS THE BASIS FOR THE | SCALE: NTS         | SHEET            | 2 <b>OF</b> 2 |
| TORONTO, ONTARIO CANADA                                             |                                                                                                                                    | DRAWING NUMBER     | •                | ISSUE         |
| YOUR CONNECTION TO QUALITY & SERVICE                                | MANUFACTURE OR SALE OF APPARATUS WITHOUT WRITTEN PERMISSION.                                                                       | 837 Assembly       |                  | 1             |