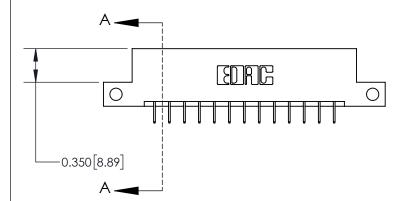

**Mounting Option** 

12-.128 (3.25) Dia. Side Mounting Holes

## **Contact Detail**

524-P.C. Tail .018 Sq.(0.46 Sq.) - Tail LG=.175(4.45) .156 [3.96] Contact Spacing x .200 [5.08] Row Spacing

> -2.934 74.52 2.338 [59.39] -2.192 [55.68] Card Slot Accepts .054 [1.37] to .070 [1.78] Thick P.C. Board 0.370 [9.40]