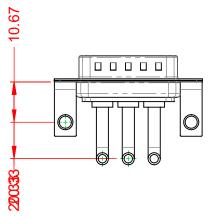

.X ±0.25 .XX ±0.13 .XXX ±0.05

**INSULATOR RESISTANCE:** DIELECTRIC WITHSTANDING VOLTAGE:

**OPERATING TEMPERATURE:** 

-55°C ~ 125°C

5000MΩ min.

1000V AC rms

|                                      | COMBINATION D-SUB          |                                                                                                                                                                                                                |                         | SW REFERENCE NO.: 629 COMBO ASSEMBLY |       |  |  |
|--------------------------------------|----------------------------|----------------------------------------------------------------------------------------------------------------------------------------------------------------------------------------------------------------|-------------------------|--------------------------------------|-------|--|--|
|                                      |                            |                                                                                                                                                                                                                |                         | DATE: JAN. 01/20                     | 19    |  |  |
|                                      |                            |                                                                                                                                                                                                                | CHECKED:                | DATE:                                |       |  |  |
| EDAC INC<br>TORONTO, ONTAR<br>CANADA | EDAC INC                   | THESE DRAWINGS AND SPECIFICATIONS<br>ARE THE PROPERTY OF EDAC INC.,AND<br>SHALL NOT BE REPRODUCED,OR COPIED<br>OR USED AS THE BASIS FOR THE<br>MANUFACTURE OR SALE OF APPARATUS<br>WITHOUT WRITTEN PERMISSION. | SCALE: (IN C.A.D. 1:1)  | SHEET 1 OF                           | 2     |  |  |
|                                      | TORONTO, ONTARIO<br>CANADA |                                                                                                                                                                                                                | DRAWING NUMBER: 629-3WK | 3650-3N4                             | ISSUE |  |  |
| YOUR CONNECTION                      | O QUALITY & SERVICE        |                                                                                                                                                                                                                | PART NUMBER: 629-3WK    | 3650-3N4                             | 1     |  |  |