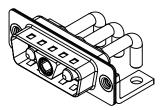

THIS IS A C.A.D. GENERATED DRAWING TOLERANCE UNLESS OTHERWISE SPECIFIED DO NOT MAKE MANUAL REVISIONS TO MASTER.

| ISSUE NUMBER |  |
|--------------|--|
| ORIGINAL     |  |

(1)

NOTES:

MATERIAL: HOUSING: SHELL: CONTACT:

THERMOPLASTIC POLYESTER, UL94V-0 STEEL, NICKEL PLATED COPPER ALLOY, 30µ" GOLD PLATED

0

30A (CURRENT) POWER/CO-AX CONTACT RATING: (IF PRESENT) SIGNAL CONTACT CURRENT RATING: 5A PER CONTACT SIGNAL CONTACT RESISTANCE:  $10m\Omega$  MAX.