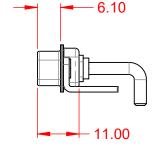

.X ±0.25 .XX ±0.13 .XXX ±0.05

**INSULATOR RESISTANCE:** DIELECTRIC WITHSTANDING VOLTAGE:

**OPERATING TEMPERATURE:** 

-55°C ~ 125°C

5000MΩ min.

1000V AC rms

|                                      | COMBINATION D-SUB          |                                                                                                                                                                                                                |                         | SW REFERENCE NO.: 629 COMBO ASSEMBLY |       |  |  |
|--------------------------------------|----------------------------|----------------------------------------------------------------------------------------------------------------------------------------------------------------------------------------------------------------|-------------------------|--------------------------------------|-------|--|--|
|                                      |                            |                                                                                                                                                                                                                |                         | DATE: JAN. 01/20                     | 19    |  |  |
|                                      |                            |                                                                                                                                                                                                                | CHECKED:                | DATE:                                |       |  |  |
| EDAC INC<br>TORONTO, ONTAR<br>CANADA | EDAC INC                   | THESE DRAWINGS AND SPECIFICATIONS<br>ARE THE PROPERTY OF EDAC INC.,AND<br>SHALL NOT BE REPRODUCED,OR COPIED<br>OR USED AS THE BASIS FOR THE<br>MANUFACTURE OR SALE OF APPARATUS<br>WITHOUT WRITTEN PERMISSION. | SCALE: (IN C.A.D. 1:1)  | SHEET 1 OF                           | 2     |  |  |
|                                      | TORONTO, ONTARIO<br>CANADA |                                                                                                                                                                                                                | DRAWING NUMBER: 629-3WK | 3650-3N4                             | ISSUE |  |  |
| YOUR CONNECTION                      | O QUALITY & SERVICE        |                                                                                                                                                                                                                | PART NUMBER: 629-3WK    | 3650-3N4                             | 1     |  |  |