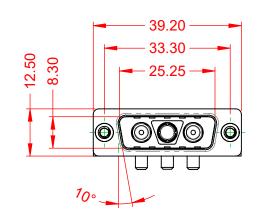

.X ±0.25 .XX ±0.13 .XXX ±0.05

**INSULATOR RESISTANCE:** DIELECTRIC WITHSTANDING VOLTAGE:

**OPERATING TEMPERATURE:** 

-55°C ~ 125°C

5000MΩ min.

1000V AC rms

|                                      | COMBINATION D-SUB          |                                                                                                                                                                                                                |                         | SW REFERENCE NO.: 629 COMBO ASSEMBLY |       |  |  |
|--------------------------------------|----------------------------|----------------------------------------------------------------------------------------------------------------------------------------------------------------------------------------------------------------|-------------------------|--------------------------------------|-------|--|--|
|                                      |                            |                                                                                                                                                                                                                |                         | DATE: JAN. 01/20                     | 19    |  |  |
|                                      |                            |                                                                                                                                                                                                                | CHECKED:                | DATE:                                |       |  |  |
| EDAC INC<br>TORONTO, ONTAR<br>CANADA | EDAC INC                   | THESE DRAWINGS AND SPECIFICATIONS<br>ARE THE PROPERTY OF EDAC INC.,AND<br>SHALL NOT BE REPRODUCED,OR COPIED<br>OR USED AS THE BASIS FOR THE<br>MANUFACTURE OR SALE OF APPARATUS<br>WITHOUT WRITTEN PERMISSION. | SCALE: (IN C.A.D. 1:1)  | SHEET 1 OF                           | 2     |  |  |
|                                      | TORONTO, ONTARIO<br>CANADA |                                                                                                                                                                                                                | DRAWING NUMBER: 629-3WK | 3650-3N4                             | ISSUE |  |  |
| YOUR CONNECTION                      | O QUALITY & SERVICE        |                                                                                                                                                                                                                | PART NUMBER: 629-3WK    | 3650-3N4                             | 1     |  |  |