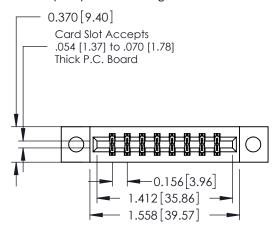

## **Mounting Option**

04-.156 (3.96) Dia. Mounting Holes

ORIGINAL

1

**See Accompanying Pages for:** 

- **Contact Bend Details**
- **Mounting Options**

| 337 / 387 Series Card Edge Connector |
|--------------------------------------|
| Part Number: 387-016-556-804         |