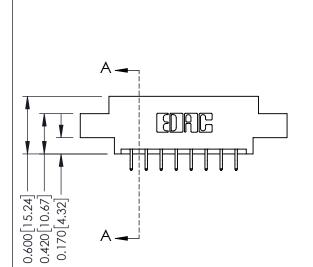

## **Contact Detail**

556-Extender Board Bend (Code 520 Contacts) .156 [3.96] Contact Spacing x .200 [5.08] Row Spacing

THIS IS A C.A.D. GENERATED DRAWING DO NOT MAKE MANUAL REVISIONS TO MASTER.

ISSUE NUMBER