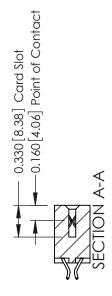

## **Contact Detail**

556-Extender Board Bend (Code 520 Contacts) .156 [3.96] Contact Spacing x .200 [5.08] Row Spacing

THIS IS A C.A.D. GENERATED DRAWING DO NOT MAKE MANUAL REVISIONS TO MASTER.

ISSUE NUMBER