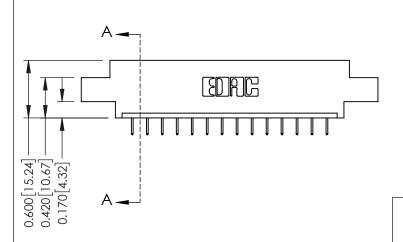

02-.128 (3.25) Dia. Mounting Holes 524-P.C. Tail .018 Sq.(0.46 Sq.) - Tail LG=.175(4.45) .156 [3.96] Contact Spacing x .200 [5.08] Row Spacing - 0.370[9.40] Card Slot Accepts .054 [1.37] to .070 [1.78] Thick P.C. Board -0.156[3.96] 2.348 [59.64] 2.494 [63.35]