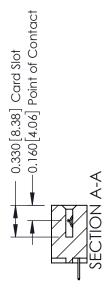

02-.128 (3.25) Dia. Mounting Holes 524-P.C. Tail .018 Sq.(0.46 Sq.) - Tail LG=.175(4.45) .156 [3.96] Contact Spacing x .200 [5.08] Row Spacing - 0.370[9.40] Card Slot Accepts .054 [1.37] to .070 [1.78] Thick P.C. Board -0.156[3.96] 2.348 [59.64] 2.494 [63.35]