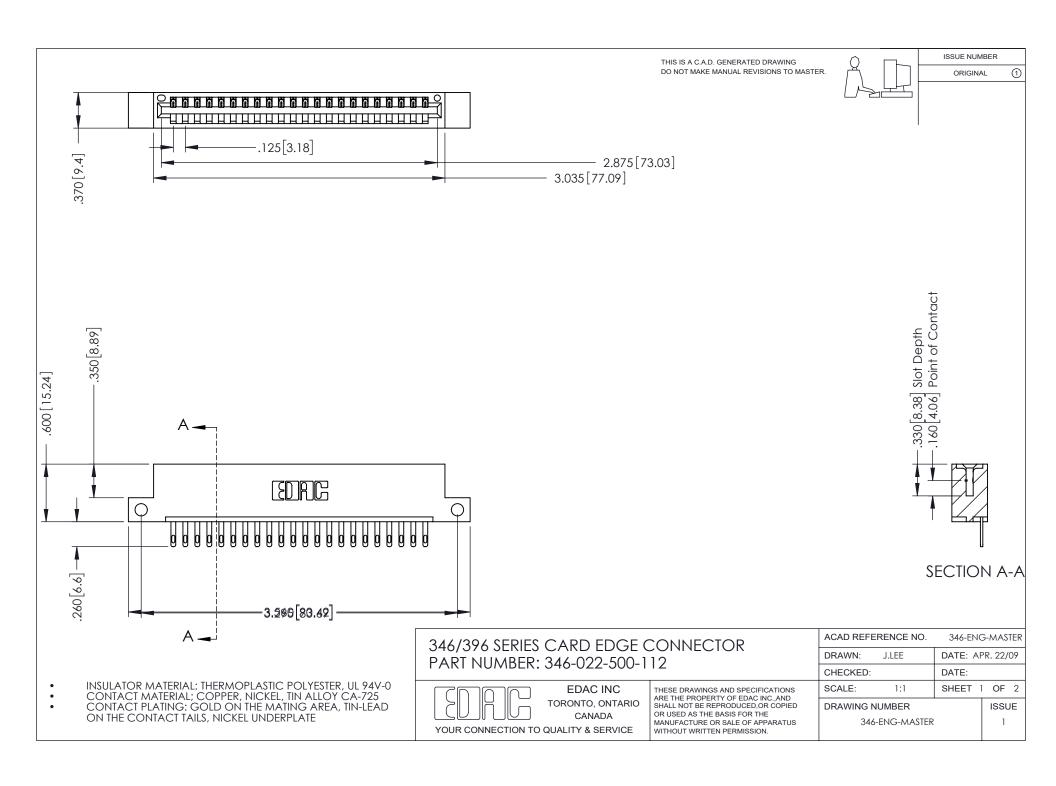

## **Contact Code 556**

INSULATOR MATERIAL: THERMOPLASTIC POLYESTER, UL 94V-0 CONTACT MATERIAL; COPPER, NICKEL, TIN ALLOY CA-725 CONTACT PLATING: GOLD ON THE MATING AREA, TIN-LEAD

ON THE CONTACT TAILS, NICKEL UNDERPLATE