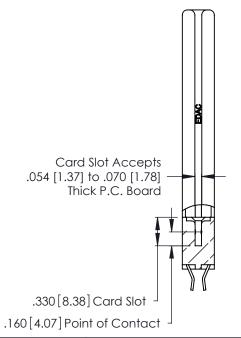

THIS IS A C.A.D. GENERATED DRAWING DO NOT MAKE MANUAL REVISIONS TO MASTER.

ISSUE NUMBER

ORIGINAL

1

**Contact Code 555** 

Contact Code 556

**Contact Code 558** 

**Contact Code 559** 

Contact Code 560

INSULATOR MATERIAL: THERMOPLASTIC POLYESTER, UL 94V-0 CONTACT MATERIAL; COPPER, NICKEL, TIN ALLOY CA-725 CONTACT PLATING: GOLD ON THE MATING AREA, TIN-LEAD

ON THE CONTACT TAILS, NICKEL UNDERPLATE

346/396 SERIES CARD EDGE CONNECTOR CONTACT CODE 555,556,558,559,560 DIMENSIONS

YOUR CONNECTION TO QUALITY & SERVICE

**EDAC INC** TORONTO, ONTARIO CANADA

THESE DRAWINGS AND SPECIFICATIONS ARE THE PROPERTY OF EDAC INC.,AND SHALL NOT BE REPRODUCED, OR COPIED OR USED AS THE BASIS FOR THE MANUFACTURE OR SALE OF APPARATUS WITHOUT WRITTEN PERMISSION.