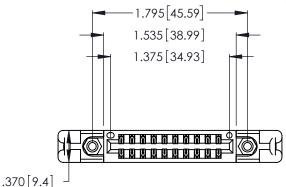

<u>Contact Dimensions:</u>
555-Extender Board Bend (Code 500 Contacts)
See Sheet 2 for Contact Code 555, 556, 558, 559, 560 Dimensions

- INSULATOR MATERIAL: THERMOPLASTIC POLYESTER, UL 94V-0 CONTACT MATERIAL; COPPER, NICKEL, TIN\_ALLOY CA-725
- CONTACT PLATING: GOLD ON THE MATING AREA, TIN-LEAD ON THE CONTACT TAILS, NICKEL UNDERPLATE

THIS IS A C.A.D. GENERATED DRAWING DO NOT MAKE MANUAL REVISIONS TO MASTER.

ISSUE NUMBER ORIGINAL 1

346/396 SERIES CARD EDGE CONNECTOR PART NUMBER: 346-020-555-258

**EDAC INC** TORONTO, ONTARIO CANADA

THESE DRAWINGS AND SPECIFICATIONS ARE THE PROPERTY OF EDAC INC.,AND SHALL NOT BE REPRODUCED, OR COPIED OR USED AS THE BASIS FOR THE MANUFACTURE OR SALE OF APPARATUS WITHOUT WRITTEN PERMISSION.