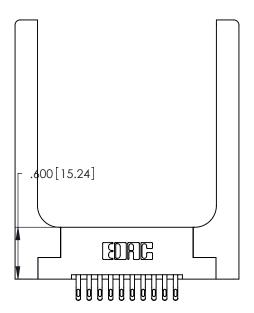

THIS IS A C.A.D. GENERATED DRAWING DO NOT MAKE MANUAL REVISIONS TO MASTER.

ISSUE NUMBER ORIGINAL 1

346/396 SERIES CARD EDGE CONNECTOR PART NUMBER: 346-020-555-258

**EDAC INC** TORONTO, ONTARIO CANADA

THESE DRAWINGS AND SPECIFICATIONS ARE THE PROPERTY OF EDAC INC.,AND SHALL NOT BE REPRODUCED, OR COPIED OR USED AS THE BASIS FOR THE MANUFACTURE OR SALE OF APPARATUS WITHOUT WRITTEN PERMISSION.