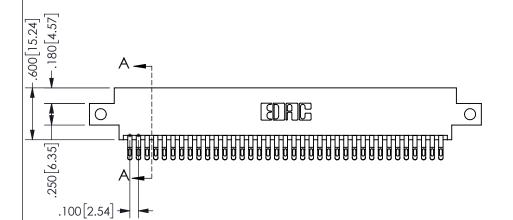

THIS IS A C.A.D. GENERATED DRAWING DO NOT MAKE MANUAL REVISIONS TO MASTER.

ISSUE NUMBER

ORIGINAL

1

.160 4.06 .330[8.38] POINT OF CARD SLOT CONTACT

<u>Contact Dimensions:</u>
555-Extender Board Bend (Code 500 Contacts)
See Sheet 2 for Contact Code 555, 556, 558, 559, 560 **Dimensions** 

SECTION A-A

ISSUE NUMBER ORIGINAL

1

**Contact Code 558** 

Contact Code 559

**Contact Code 560** 

INSULATOR MATERIAL: THERMOPLASTIC POLYESTER, UL 94V-0 DAP MATERIAL AVAILABLE UPON REQUEST

CONTACT MATERIAL; COPPER ALLOY

CONTACT PLATING: GOLD ON THE MATING AREA, TIN PLATING ON THE CONTACT TAILS, NICKEL UNDERPLATE

## 345/395 SERIES CARD EDGE CONNECTOR CONTACT CODE 555,556,558,559,560 DIMENSIONS

YOUR CONNECTION TO QUALITY & SERVICE

**EDAC INC** TORONTO, ONTARIO CANADA

THESE DRAWINGS AND SPECIFICATIONS ARE THE PROPERTY OF EDAC INC.,AND SHALL NOT BE REPRODUCED, OR COPIED OR USED AS THE BASIS FOR THE MANUFACTURE OR SALE OF APPARATUS WITHOUT WRITTEN PERMISSION.

| ACAD REFERENCE NO.  | 345-ENG-MASTER   |
|---------------------|------------------|
| DRAWN: R.STA.MONICA | DATE:MAY.16/2017 |
| CHECKED:            | DATE:            |
| SCALE: 1:1          | SHEET 2 OF 2     |
| DRAWING NUMBER      | ISSUE            |
| 345-ENG-MASTER      | 1                |