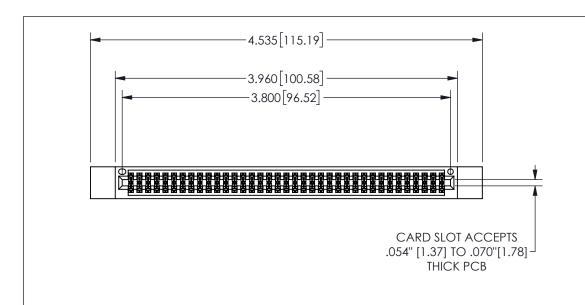

| 345/395 SERIES CARD EDGE CONNECTOR |
|------------------------------------|
| PART NUMBER: 345-074-555-812       |

YOUR CONNECTION TO QUALITY & SERVICE

**EDAC INC** TORONTO, ONTARIO CANADA

THESE DRAWINGS AND SPECIFICATIONS ARE THE PROPERTY OF EDAC INC.,AND SHALL NOT BE REPRODUCED, OR COPIED OR USED AS THE BASIS FOR THE MANUFACTURE OR SALE OF APPARATUS WITHOUT WRITTEN PERMISSION.

| ACAD REFERENCE NO. |              | 345-ENC | G-MASTER  |
|--------------------|--------------|---------|-----------|
| DRAWN:             | R.STA.MONICA | DATEMA  | Y.16/2017 |
| CHECKE             | D:           | DATE:   |           |
| SCALE:             | NTS          | SHEET   | OF 2      |
| DRAWING            | NUMBER       |         | ISSUE     |
| 345-ENG-MASTER     |              |         | 1         |