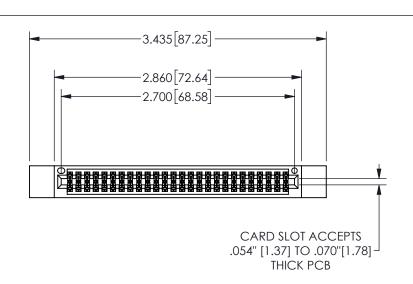

THIS IS A C.A.D. GENERATED DRAWING DO NOT MAKE MANUAL REVISIONS TO MASTER.

ISSUE NUMBER

ORIGINAL

1

.160 4.06 .330[8.38] POINT OF CARD SLOT CONTACT .370 9.4

-.180[4.57] 600 15.24 EDRIG .250[6.35] .100[2.54]

<u>Contact Dimensions:</u>
524-P.C. Tail .018 Sq.(0.46 Sq.) - Tail LG=.175(4.45)
.100 (2.54) Contact Spacing x .200 (5.08) Row Spacing

345/395 SERIES CARD EDGE CONNECTOR PART NUMBER: 345-052-524-812

YOUR CONNECTION TO QUALITY & SERVICE