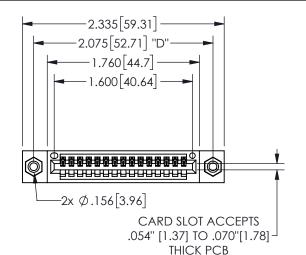

## SECTION A-A

345/395 SERIES CARD EDGE CONNECTOR PART NUMBER: 345-015-524-108

**EDAC INC** TORONTO, ONTARIO CANADA

THESE DRAWINGS AND SPECIFICATIONS ARE THE PROPERTY OF EDAC INC.,AND SHALL NOT BE REPRODUCED, OR COPIED OR USED AS THE BASIS FOR THE MANUFACTURE OR SALE OF APPARATUS WITHOUT WRITTEN PERMISSION.

| ACAD REFERENCE NO.  | 345-ENG-MASTER   |
|---------------------|------------------|
| DRAWN: R.STA.MONICA | DATE:MAY.16/2017 |
| CHECKED:            | DATE:            |
| SCALE: NTS          | SHEET 1 OF 2     |
| DRAWING NUMBER      | ISSUE            |
| 345-ENG-MASTER      | 1                |
|                     |                  |