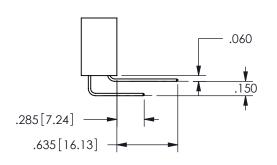

THIS IS A C.A.D. GENERATED DRAWING DO NOT MAKE MANUAL REVISIONS TO MASTER.

ISSUE NUMBER

ORIGINAL

1

-.350[8.89] .600[15.24] EDRG .100[2.54]

<u>Contact Dimensions:</u>
524-P.C. Tail .018 Sq.(0.46 Sq.) - Tail LG=.175(4.45)
.100 (2.54) Contact Spacing x .200 (5.08) Row Spacing

ISSUE NUMBER ORIGINAL

1

**Contact Code 558** 

Contact Code 559

**Contact Code 560** 

INSULATOR MATERIAL: THERMOPLASTIC POLYESTER, UL 94V-0

DAP MATERIAL AVAILABLE UPON REQUEST

CONTACT MATERIAL; COPPER ALLOY CONTACT PLATING: GOLD ON THE MATING AREA, TIN PLATING ON THE CONTACT TAILS, NICKEL UNDERPLATE