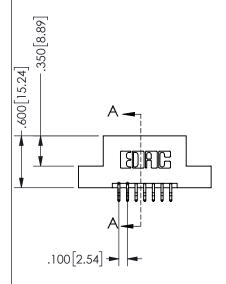

## SECTION A-A

345/395 SERIES CARD EDGE CONNECTOR PART NUMBER: 345-014-556-208

**EDAC INC** TORONTO, ONTARIO CANADA

THESE DRAWINGS AND SPECIFICATIONS ARE THE PROPERTY OF EDAC INC.,AND SHALL NOT BE REPRODUCED, OR COPIED OR USED AS THE BASIS FOR THE MANUFACTURE OR SALE OF APPARATUS WITHOUT WRITTEN PERMISSION.

| ACAD REFERENCE NO.  | 345-ENG-MASTER   |
|---------------------|------------------|
| DRAWN: R.STA.MONICA | DATE:MAY.16/2017 |
| CHECKED:            | DATE:            |
| SCALE: NTS          | SHEET 1 OF 2     |
| DRAWING NUMBER      | ISSUE            |
| 345-ENG-MASTER      | 1                |
|                     |                  |