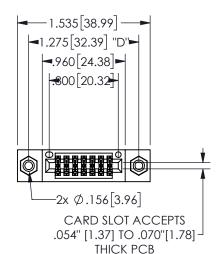

## SECTION A-A

345/395 SERIES CARD EDGE CONNECTOR PART NUMBER: 345-014-556-208

**EDAC INC** TORONTO, ONTARIO CANADA

THESE DRAWINGS AND SPECIFICATIONS ARE THE PROPERTY OF EDAC INC.,AND SHALL NOT BE REPRODUCED, OR COPIED OR USED AS THE BASIS FOR THE MANUFACTURE OR SALE OF APPARATUS WITHOUT WRITTEN PERMISSION.

| ACAD REFERENCE NO.  | 345-ENG-MASTER   |
|---------------------|------------------|
| DRAWN: R.STA.MONICA | DATE:MAY.16/2017 |
| CHECKED:            | DATE:            |
| SCALE: NTS          | SHEET 1 OF 2     |
| DRAWING NUMBER      | ISSUE            |
| 345-ENG-MASTER      | 1                |
|                     |                  |