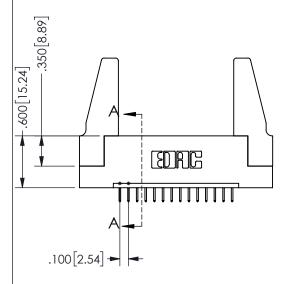

## SECTION A-A

345/395 SERIES CARD EDGE CONNECTOR PART NUMBER: 345-014-524-188

**EDAC INC** TORONTO, ONTARIO CANADA

THESE DRAWINGS AND SPECIFICATIONS ARE THE PROPERTY OF EDAC INC.,AND SHALL NOT BE REPRODUCED, OR COPIED OR USED AS THE BASIS FOR THE MANUFACTURE OR SALE OF APPARATUS WITHOUT WRITTEN PERMISSION.

| ACAD REFERENCE NO.  | 345-ENG-MASTER   |
|---------------------|------------------|
| DRAWN: R.STA.MONICA | DATE:MAY.16/2017 |
| CHECKED:            | DATE:            |
| SCALE: NTS          | SHEET 1 OF 2     |
| DRAWING NUMBER      | ISSUE            |
| 345-ENG-MASTER      | 1                |
|                     |                  |