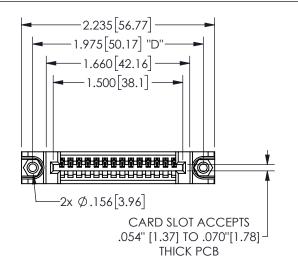

## SECTION A-A

345/395 SERIES CARD EDGE CONNECTOR PART NUMBER: 345-014-524-188

**EDAC INC** TORONTO, ONTARIO CANADA

THESE DRAWINGS AND SPECIFICATIONS ARE THE PROPERTY OF EDAC INC.,AND SHALL NOT BE REPRODUCED, OR COPIED OR USED AS THE BASIS FOR THE MANUFACTURE OR SALE OF APPARATUS WITHOUT WRITTEN PERMISSION.

| ACAD REFERENCE NO.  | 345-ENG-MASTER   |
|---------------------|------------------|
| DRAWN: R.STA.MONICA | DATE:MAY.16/2017 |
| CHECKED:            | DATE:            |
| SCALE: NTS          | SHEET 1 OF 2     |
| DRAWING NUMBER      | ISSUE            |
| 345-ENG-MASTER      | 1                |
|                     |                  |