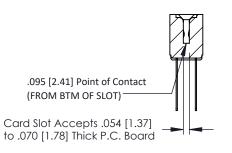

**Mounting Option** .128 (3.25) Dia. Mounting Holes **Contact Detail** 

Wire Wrap .046x.013(1.17x0.33) - Tail LG=.520(13.21) .156 [3.96] Contact Spacing x .200 [5.08] Row Spacing