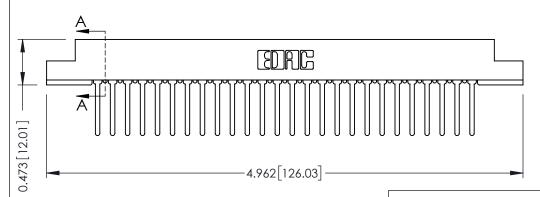

## SECTION A-A

**See Accompanying Pages for:** 

- **Contact Bend Details**
- **Mounting Options**

307 / 357 Card Edge Connector Part Number: 307-052-442-202

YOUR CONNECTION TO QUALITY & SERVICE

| ACAD REFERENCE NO. 307 ENG MASTER |                  |
|-----------------------------------|------------------|
| DRAWN: J.LEE                      | DATE: AUG. 11/09 |
| CHECKED:                          | DATE:            |
| SCALE: NTS                        | SHEET 1 OF 3     |
| DRAWING NUMBER                    | ISSUE            |