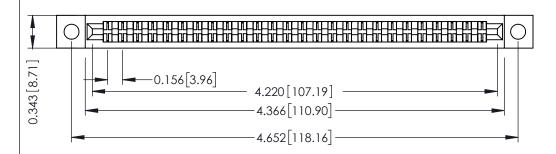

**Mounting Option** .128 (3.25) Dia. Mounting Holes **Contact Detail** 

Wire Wrap .046x.013(1.17x0.33) - Tail LG=.520(13.21) .156 [3.96] Contact Spacing x .200 [5.08] Row Spacing