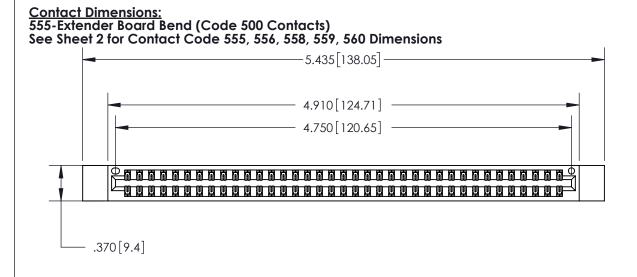

THIS IS A C.A.D. GENERATED DRAWING DO NOT MAKE MANUAL REVISIONS TO MASTER.

ISSUE NUMBER

ORIGINAL

Card Slot Accepts .054 [1.37] to .070 [1.78] Thick P.C. Board .330 [8.38] Card Slot .160 [4.07] Point of Contact -

INSULATOR MATERIAL: THERMOPLASTIC POLYESTER, UL 94V-0 CONTACT MATERIAL; COPPER, NICKEL, TIN ALLOY CA-725 CONTACT PLATING: GOLD ON THE MATING AREA, TIN-LEAD ON THE CONTACT TAILS, NICKEL UNDERPLATE

846/896 SERIES HIGH TEMP CARD EDGE CONNECTOR PART NUMBER: 896-074-555-812