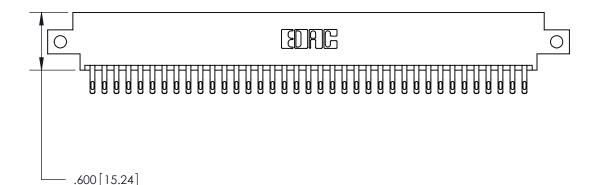

THIS IS A C.A.D. GENERATED DRAWING DO NOT MAKE MANUAL REVISIONS TO MASTER.

ISSUE NUMBER

ORIGINAL

Card Slot Accepts .054 [1.37] to .070 [1.78] Thick P.C. Board .330 [8.38] Card Slot .160 [4.07] Point of Contact -

INSULATOR MATERIAL: THERMOPLASTIC POLYESTER, UL 94V-0 CONTACT MATERIAL; COPPER, NICKEL, TIN ALLOY CA-725 CONTACT PLATING: GOLD ON THE MATING AREA, TIN-LEAD ON THE CONTACT TAILS, NICKEL UNDERPLATE

846/896 SERIES HIGH TEMP CARD EDGE CONNECTOR PART NUMBER: 896-074-555-812