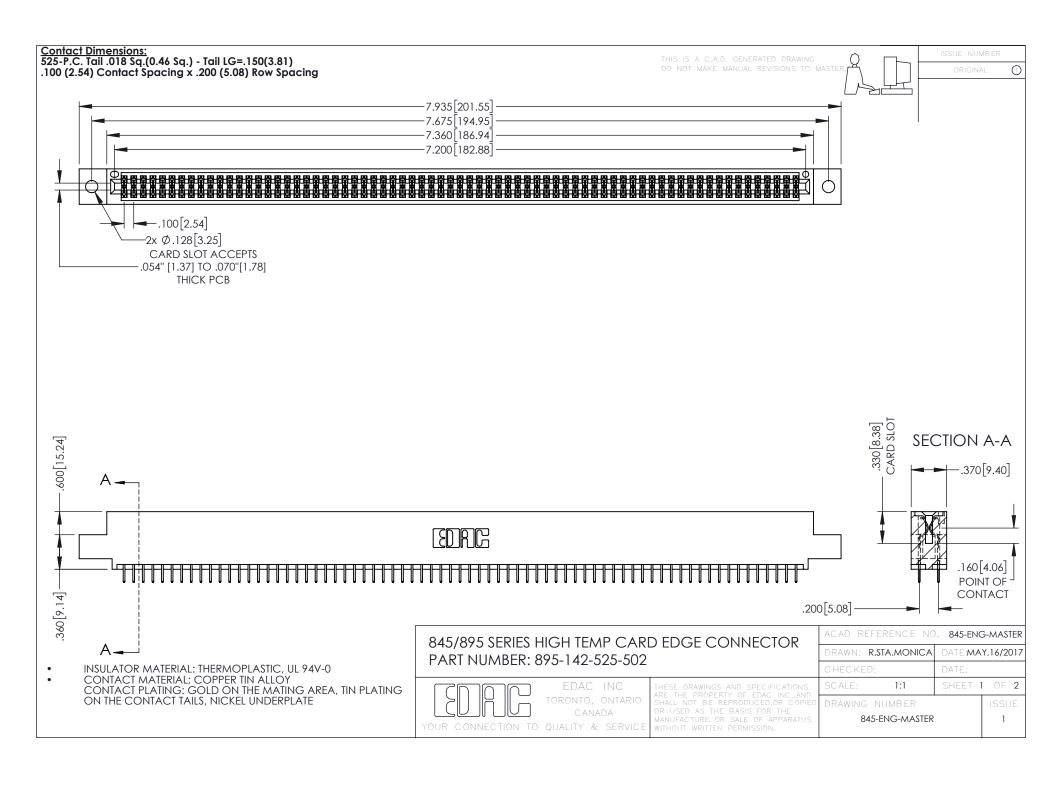

**Contact Code 558** Contact Code 559 Contact Code 560

- INSULATOR MATERIAL: THERMOPLASTIC POLYESTER, UL 94V-0 DAP MATERIAL AVAILABLE UPON REQUEST
- CONTACT MATERIAL; COPPER ALLOY

CONTACT PLATING: GOLD ON THE MATING AREA, TIN PLATING ON THE CONTACT TAILS, NICKEL UNDERPLATE

## 845/895 SERIES HIGH TEMP CARD EDGE CONNECTOR CONTACT CODE 555,556,558,559,560 DIMENSIONS

YOUR CONNECTION TO QUALITY & SERVICE

|   | ACAD REFERENCE NO. 845-ENG-MASTER |                  |
|---|-----------------------------------|------------------|
|   | DRAWN: R.STA.MONICA               | DATE:MAY.16/2017 |
|   | CHECKED:                          | DATE:            |
|   | SCALE: 1:1                        | SHEET 2 OF 2     |
| D | DRAWING NUMBER                    | ISSUE            |

845-ENG-MASTER