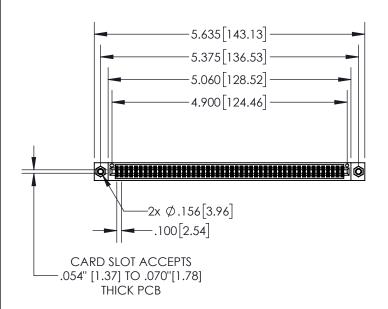

**Contact Dimensions:** 544-Wire Wrap .050x.025(1.27x0.64) - Tail LG=.750(19.05) .100 (2.54) Contact Spacing x .200 (5.08) Row Spacing

- INSULATOR MATERIAL: THERMOPLASTIC, UL 94V-0
- CONTACT MATERIAL; COPPER TIN ALLOY
  CONTACT PLATING: GOLD ON THE MATING AREA, TIN PLATING
  ON THE CONTACT TAILS, NICKEL UNDERPLATE

| 845/895 SEI | RIES HIGH TEMP ( | CARD EDGE | CONNECTOR |
|-------------|------------------|-----------|-----------|
| PART NUME   | BER: 895-096-544 | -807      |           |

| acad reference no. 845-eng-master |                  |  |  |
|-----------------------------------|------------------|--|--|
| DRAWN: R.STA.MONICA               | DATE:MAY.16/2017 |  |  |
| CHECKED:                          | DATE:            |  |  |
| SCALE: 1:2                        | SHEET 1 OF 2     |  |  |
| DRAWING NUMBER                    | ISSUE            |  |  |