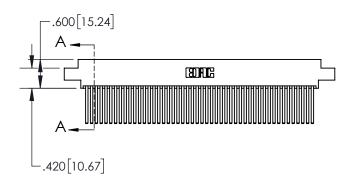

1

| .330 [8.38]<br>CARD SLOT          |  |  |  |
|-----------------------------------|--|--|--|
| 370[9.40]<br>SECTION A-A          |  |  |  |
| .160[4.06]<br>POINT OF<br>CONTACT |  |  |  |
| .200[5.08]                        |  |  |  |