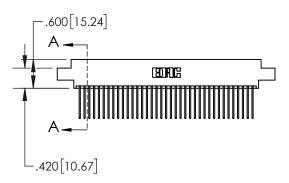

## 845/895 SERIES HIGH TEMP CARD EDGE CONNECTOR CONTACT CODE 555,556,558,559,560 DIMENSIONS

YOUR CONNECTION TO QUALITY & SERVICE

Contact Code 559

|   | ACAD REFERENCE NO   | . 845-ENG-MASTER |
|---|---------------------|------------------|
|   | DRAWN: R.STA.MONICA | DATE:MAY.16/2017 |
|   | CHECKED:            | DATE:            |
|   | SCALE: 1:1          | SHEET 2 OF 2     |
| D | DRAWING NUMBER      | ISSUE            |