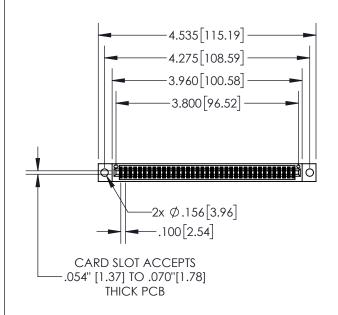

| 845/ | 895 SERIES HIGH TE | MP CARD E | EDGE CONN | ECTOR |
|------|--------------------|-----------|-----------|-------|
| PAR  | T NUMBER: 895-074  | -542-804  |           |       |

| ACAD REFERENCE NO. 845-ENG-MASIER |                  |  |  |  |
|-----------------------------------|------------------|--|--|--|
| DRAWN: R.STA.MONICA               | DATE:MAY.16/2017 |  |  |  |
| CHECKED:                          | DATE:            |  |  |  |
| SCALE: 1:2                        | SHEET 1 OF 2     |  |  |  |
| DRAWING NUMBER                    | ISSUE            |  |  |  |
| 845-ENG-MASTER                    | 1                |  |  |  |

1

| .330[8.38]<br>CARD SLOT                      |  |  |  |  |
|----------------------------------------------|--|--|--|--|
| .370[9.40]                                   |  |  |  |  |
| SECTION A-A                                  |  |  |  |  |
| .160[4.06]<br>150 [3.81] POINT OF<br>CONTACT |  |  |  |  |
| 200[5.08]                                    |  |  |  |  |