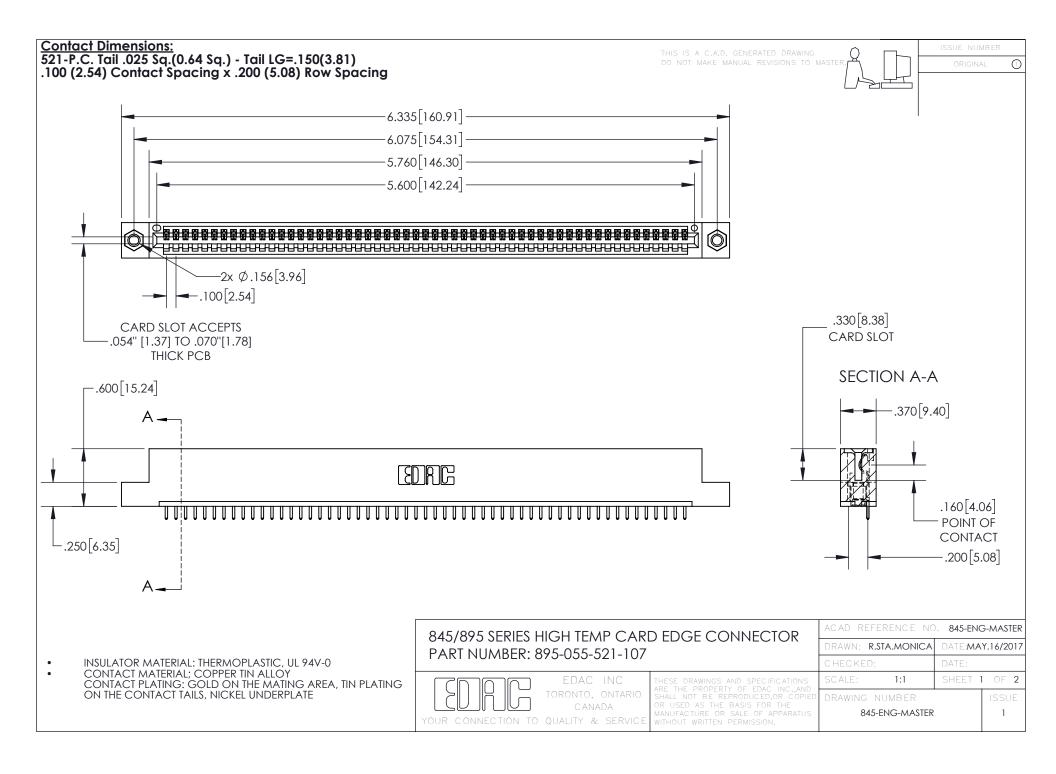

INSULATOR MATERIAL: THERMOPLASTIC POLYESTER, UL 94V-0 DAP MATERIAL AVAILABLE UPON REQUEST

**Contact Code 558** 

CONTACT MATERIAL; COPPER ALLOY CONTACT PLATING: GOLD ON THE MATING AREA, TIN PLATING ON THE CONTACT TAILS, NICKEL UNDERPLATE

## 845/895 SERIES HIGH TEMP CARD EDGE CONNECTOR CONTACT CODE 555,556,558,559,560 DIMENSIONS

YOUR CONNECTION TO QUALITY & SERVICE

Contact Code 559

|   | ACAD REFERENCE NO. 845-ENG-MASTER |                  |  |
|---|-----------------------------------|------------------|--|
|   | DRAWN: R.STA.MONICA               | DATE:MAY.16/2017 |  |
|   | CHECKED:                          | DATE:            |  |
|   | SCALE: 1:1                        | SHEET 2 OF 2     |  |
| D | DRAWING NUMBER                    | ISSUE            |  |

Contact Code 560