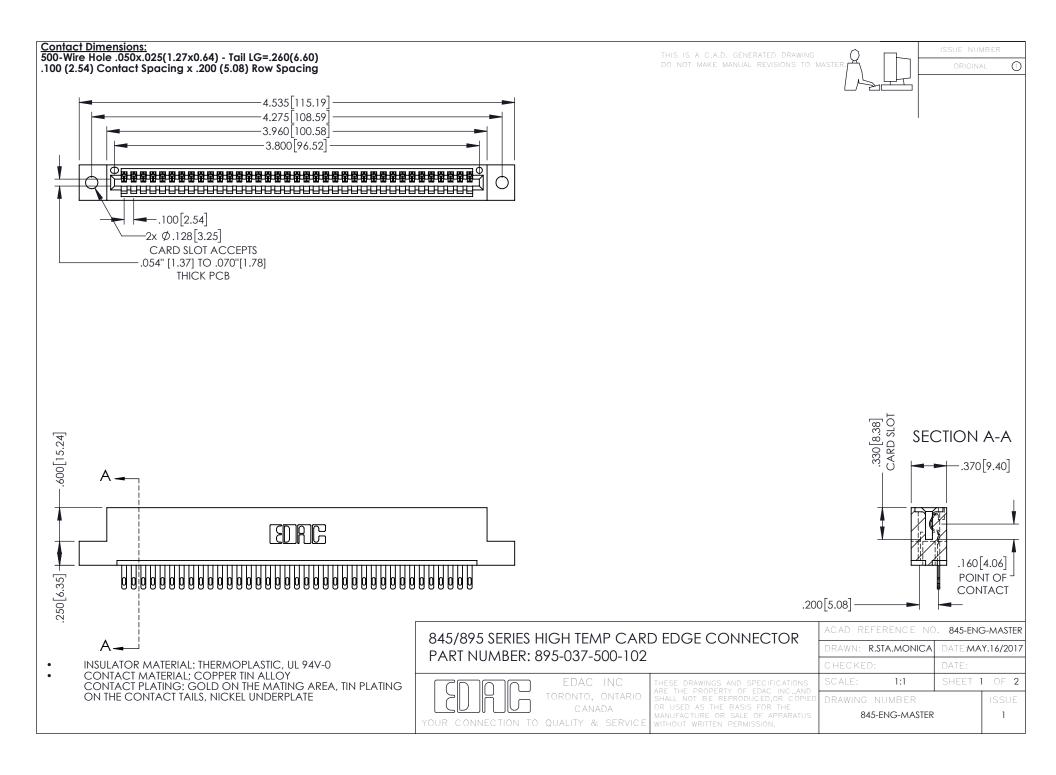

**Contact Code 558** Contact Code 559 Contact Code 560

- INSULATOR MATERIAL: THERMOPLASTIC POLYESTER, UL 94V-0 DAP MATERIAL AVAILABLE UPON REQUEST
- CONTACT MATERIAL; COPPER ALLOY

CONTACT PLATING: GOLD ON THE MATING AREA, TIN PLATING ON THE CONTACT TAILS, NICKEL UNDERPLATE

## 845/895 SERIES HIGH TEMP CARD EDGE CONNECTOR CONTACT CODE 555,556,558,559,560 DIMENSIONS

YOUR CONNECTION TO QUALITY & SERVICE

|   | ACAD REFERENCE NO. 845-ENG-MASTER |                  |
|---|-----------------------------------|------------------|
|   | DRAWN: R.STA.MONICA               | DATE:MAY.16/2017 |
|   | CHECKED:                          | DATE:            |
|   | SCALE: 1:1                        | SHEET 2 OF 2     |
| D | DRAWING NUMBER                    | ISSUE            |

845-ENG-MASTER