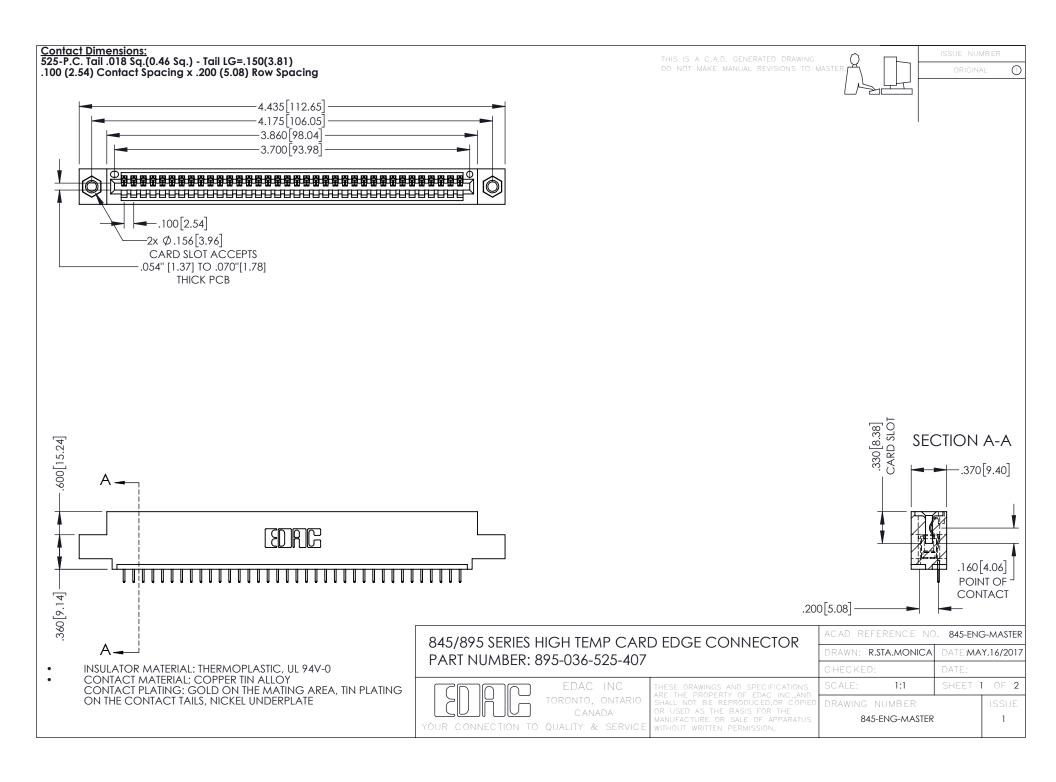

- INSULATOR MATERIAL: THERMOPLASTIC POLYESTER, UL 94V-0 DAP MATERIAL AVAILABLE UPON REQUEST
- CONTACT MATERIAL; COPPER ALLOY

**Contact Code 558** 

CONTACT PLATING: GOLD ON THE MATING AREA, TIN PLATING ON THE CONTACT TAILS, NICKEL UNDERPLATE

## 845/895 SERIES HIGH TEMP CARD EDGE CONNECTOR CONTACT CODE 555,556,558,559,560 DIMENSIONS

YOUR CONNECTION TO QUALITY & SERVICE

Contact Code 559

|   | ACAD REFERENCE NO   | . 845-ENG-MASTER |
|---|---------------------|------------------|
|   | DRAWN: R.STA.MONICA | DATE:MAY.16/2017 |
|   | CHECKED:            | DATE:            |
|   | SCALE: 1:1          | SHEET 2 OF 2     |
| D | DRAWING NUMBER      | ISSUE            |

Contact Code 560

845-ENG-MASTER