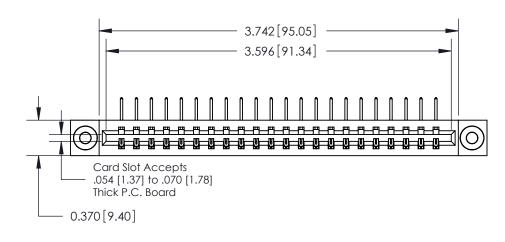

**See Accompanying Pages for:** 

**Contact Bend Details** 

837/887 Series High Temp Card Edge Connector Part Number: 887-022-558-603

**EDAC INC** TORONTO, ONTARIO CANADA

THESE DRAWINGS AND SPECIFICATIONS ARE THE PROPERTY OF EDAC INC.,AND SHALL NOT BE REPRODUCED, OR COPIED OR USED AS THE BASIS FOR THE MANUFACTURE OR SALE OF APPARATUS WITHOUT WRITTEN PERMISSION.

**Mounting Option** 

03-.116 (2.95) I.D. Floating Eyelets