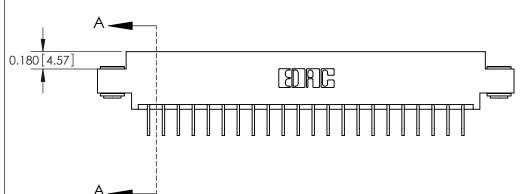

**See Accompanying Pages for:** 

**Contact Bend Details** 

837/887 Series High Temp Card Edge Connector Part Number: 887-022-558-603

**EDAC INC** TORONTO, ONTARIO CANADA

THESE DRAWINGS AND SPECIFICATIONS ARE THE PROPERTY OF EDAC INC.,AND SHALL NOT BE REPRODUCED, OR COPIED OR USED AS THE BASIS FOR THE MANUFACTURE OR SALE OF APPARATUS WITHOUT WRITTEN PERMISSION.