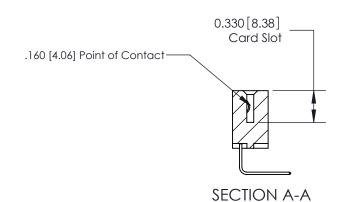

**See Accompanying Pages for:** 

**Contact Bend Details** 

837/887 Series High Temp Card Edge Connector Part Number: 887-022-558-603

**EDAC INC** TORONTO, ONTARIO CANADA

THESE DRAWINGS AND SPECIFICATIONS ARE THE PROPERTY OF EDAC INC.,AND SHALL NOT BE REPRODUCED, OR COPIED OR USED AS THE BASIS FOR THE MANUFACTURE OR SALE OF APPARATUS WITHOUT WRITTEN PERMISSION.