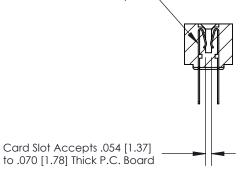

**Mounting Option** #4-40 Unified Threaded Inserts **Contact Detail** PC Tail .046x.013(1.17x0.33) - Tail LG=.358(9.09) .156 [3.96] Contact Spacing x .200 [5.08] Row Spacing 4.990 [126.75] 4.844 [123.04] 0.500 [12.70] 0.473 [12.01] **SECTION A-A** .095 [2.41] Point of Contact (Measured from bottom of Card Slot) EDRG