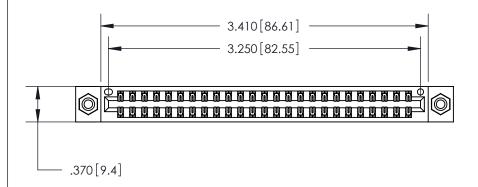

<u>Contact Dimensions:</u> 555-Extender Board Bend (Code 500 Contacts) See Sheet 2 for Contact Code 555, 556, 558, 559, 560 Dimensions

THIS IS A C.A.D. GENERATED DRAWING DO NOT MAKE MANUAL REVISIONS TO MASTER.

ISSUE NUMBER

ORIGINAL

Card Slot Accepts .054 [1.37] to .070 [1.78] Thick P.C. Board .330[8.38] Card Slot -.160 [4.07] Point of Contact —

INSULATOR MATERIAL: THERMOPLASTIC POLYESTER, UL 94V-0 CONTACT MATERIAL; COPPER, NICKEL, TIN ALLOY CA-725 CONTACT PLATING: GOLD ON THE MATING AREA, TIN-LEAD

ON THE CONTACT TAILS, NICKEL UNDERPLATE

846/896 SERIES HIGH TEMP CARD EDGE CONNECTOR PART NUMBER: 846-050-555-808

YOUR CONNECTION TO QUALITY & SERVICE

**EDAC INC** TORONTO, ONTARIO CANADA

THESE DRAWINGS AND SPECIFICATIONS ARE THE PROPERTY OF EDAC INC.,AND SHALL NOT BE REPRODUCED, OR COPIED OR USED AS THE BASIS FOR THE MANUFACTURE OR SALE OF APPARATUS WITHOUT WRITTEN PERMISSION.