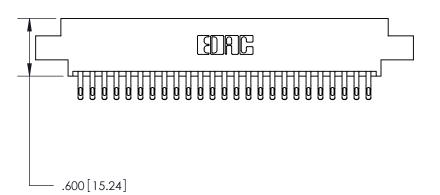

<u>Contact Dimensions:</u> 555-Extender Board Bend (Code 500 Contacts) See Sheet 2 for Contact Code 555, 556, 558, 559, 560 Dimensions

THIS IS A C.A.D. GENERATED DRAWING DO NOT MAKE MANUAL REVISIONS TO MASTER.

ISSUE NUMBER

ORIGINAL

Card Slot Accepts .054 [1.37] to .070 [1.78] Thick P.C. Board .330[8.38] Card Slot -.160 [4.07] Point of Contact —

INSULATOR MATERIAL: THERMOPLASTIC POLYESTER, UL 94V-0 CONTACT MATERIAL; COPPER, NICKEL, TIN ALLOY CA-725 CONTACT PLATING: GOLD ON THE MATING AREA, TIN-LEAD

ON THE CONTACT TAILS, NICKEL UNDERPLATE

846/896 SERIES HIGH TEMP CARD EDGE CONNECTOR PART NUMBER: 846-050-555-808

YOUR CONNECTION TO QUALITY & SERVICE

**EDAC INC** TORONTO, ONTARIO CANADA

THESE DRAWINGS AND SPECIFICATIONS ARE THE PROPERTY OF EDAC INC.,AND SHALL NOT BE REPRODUCED, OR COPIED OR USED AS THE BASIS FOR THE MANUFACTURE OR SALE OF APPARATUS WITHOUT WRITTEN PERMISSION.