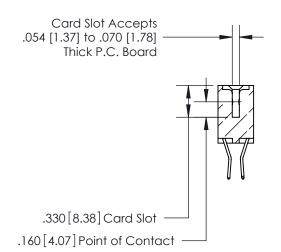

<u>Contact Dimensions:</u> 560-Extender Board Bend (Code 523 Contacts) See Sheet 2 for Contact Code 555, 556, 558, 559, 560 Dimensions

THIS IS A C.A.D. GENERATED DRAWING DO NOT MAKE MANUAL REVISIONS TO MASTER.

.165[4.19] .375 [9.54] .125(3.18) to .210(5.33) .125(3.18) to .210(5.33)

**Contact Code 558** 

**Contact Code 559** 

**Contact Code 560** 

INSULATOR MATERIAL: THERMOPLASTIC POLYESTER, UL 94V-0 CONTACT MATERIAL; COPPER, NICKEL, TIN ALLOY CA-725 CONTACT PLATING: GOLD ON THE MATING AREA, TIN-LEAD ON THE CONTACT TAILS, NICKEL UNDERPLATE

## 846/896 SERIES HIGH TEMP CARD EDGE CONNECTOR CONTACT CODE 555,556,558,559,560 DIMENSIONS

YOUR CONNECTION TO QUALITY & SERVICE

**EDAC INC** TORONTO, ONTARIO CANADA

THESE DRAWINGS AND SPECIFICATIONS ARE THE PROPERTY OF EDAC INC.,AND SHALL NOT BE REPRODUCED, OR COPIED OR USED AS THE BASIS FOR THE MANUFACTURE OR SALE OF APPARATUS WITHOUT WRITTEN PERMISSION.