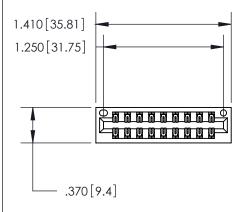

846/896 SERIES HIGH TEMP CARD EDGE CONNECTOR PART NUMBER: 846-018-560-201

**EDAC INC** TORONTO, ONTARIO CANADA

THESE DRAWINGS AND SPECIFICATIONS ARE THE PROPERTY OF EDAC INC.,AND SHALL NOT BE REPRODUCED, OR COPIED OR USED AS THE BASIS FOR THE MANUFACTURE OR SALE OF APPARATUS WITHOUT WRITTEN PERMISSION.