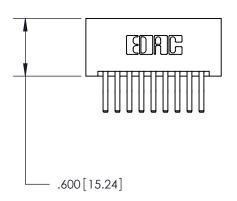

846/896 SERIES HIGH TEMP CARD EDGE CONNECTOR PART NUMBER: 846-018-560-201

**EDAC INC** TORONTO, ONTARIO CANADA

THESE DRAWINGS AND SPECIFICATIONS ARE THE PROPERTY OF EDAC INC.,AND SHALL NOT BE REPRODUCED, OR COPIED OR USED AS THE BASIS FOR THE MANUFACTURE OR SALE OF APPARATUS WITHOUT WRITTEN PERMISSION.