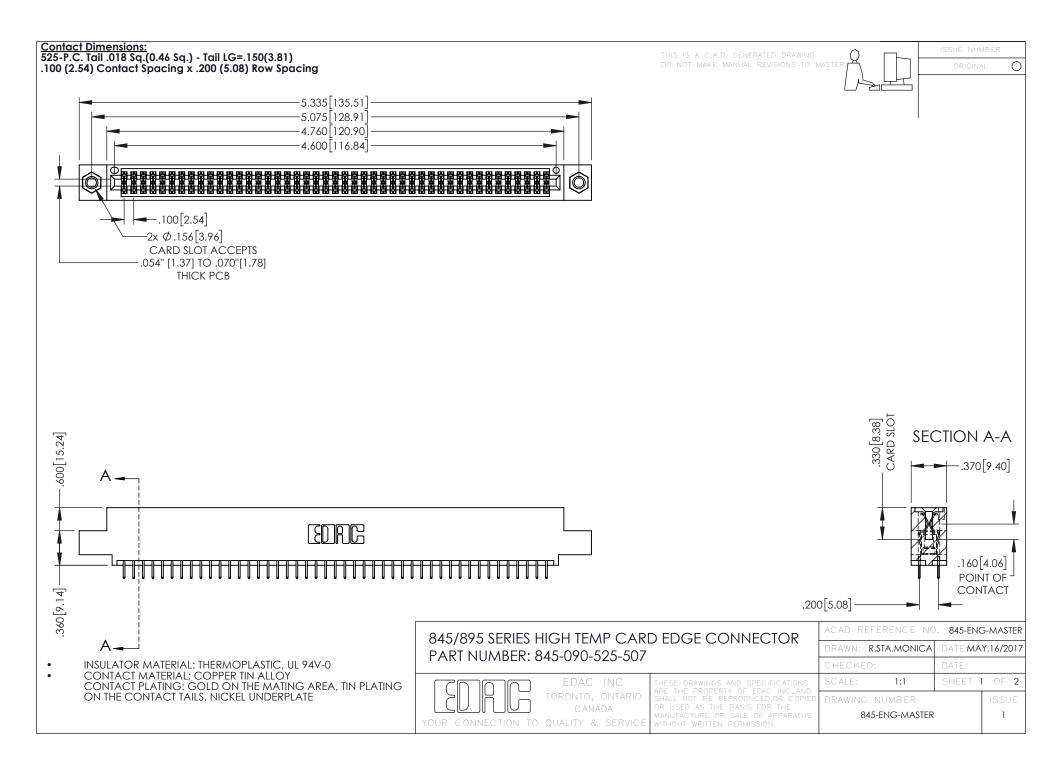

- INSULATOR MATERIAL: THERMOPLASTIC POLYESTER, UL 94V-0 DAP MATERIAL AVAILABLE UPON REQUEST
- CONTACT MATERIAL; COPPER ALLOY

**Contact Code 558** 

CONTACT PLATING: GOLD ON THE MATING AREA, TIN PLATING ON THE CONTACT TAILS, NICKEL UNDERPLATE

## 845/895 SERIES HIGH TEMP CARD EDGE CONNECTOR CONTACT CODE 555,556,558,559,560 DIMENSIONS

YOUR CONNECTION TO QUALITY & SERVICE

Contact Code 559

|   | ACAD REFERENCE NO   | . 845-ENG-MASTER |
|---|---------------------|------------------|
|   | DRAWN: R.STA.MONICA | DATE:MAY.16/2017 |
|   | CHECKED:            | DATE:            |
|   | SCALE: 1:1          | SHEET 2 OF 2     |
| D | DRAWING NUMBER      | ISSUE            |