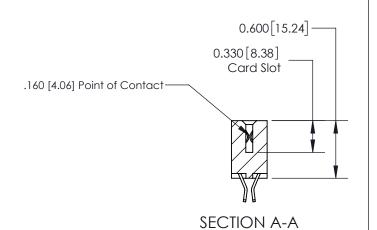

## **Contact Detail**

555-Extender Board Bend (Code 500 Contacts)

.156 [3.96] Contact Spacing x .200 [5.08] Row Spacing

THIS IS A C.A.D. GENERATED DRAWING DO NOT MAKE MANUAL REVISIONS TO MASTER.

ISSUE NUMBER