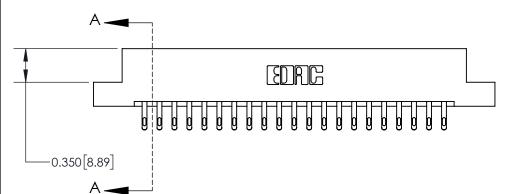

**Mounting Option** 

04-.156 (3.96) Dia. Mounting Holes

## **Contact Detail**

555-Extender Board Bend (Code 500 Contacts)

.156 [3.96] Contact Spacing x .200 [5.08] Row Spacing

THIS IS A C.A.D. GENERATED DRAWING DO NOT MAKE MANUAL REVISIONS TO MASTER.

ISSUE NUMBER