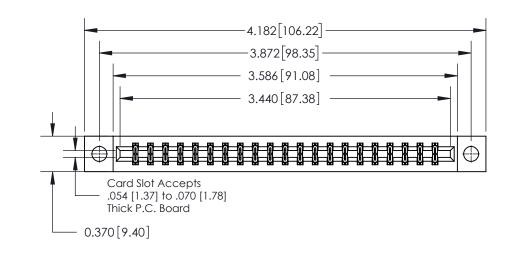

**Mounting Option** 

04-.156 (3.96) Dia. Mounting Holes

## **Contact Detail**

555-Extender Board Bend (Code 500 Contacts)

.156 [3.96] Contact Spacing x .200 [5.08] Row Spacing

THIS IS A C.A.D. GENERATED DRAWING DO NOT MAKE MANUAL REVISIONS TO MASTER.

ISSUE NUMBER