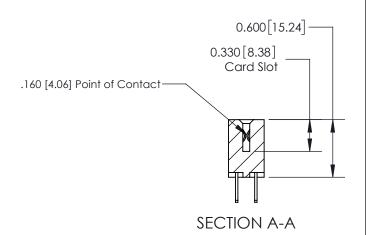

## **Contact Detail**

500-Wire Hole .050x.025(1.27x0.64) - Tail LG=.260(6.60) .156 [3.96] Contact Spacing x .200 [5.08] Row Spacing

-3.558 90.37 -3.248 [82.50] 2.962 [75.23] 2.816[71.53] Card Slot Accepts .054 [1.37] to .070 [1.78] Thick P.C. Board 0.370 [9.40]

THIS IS A C.A.D. GENERATED DRAWING DO NOT MAKE MANUAL REVISIONS TO MASTER.

ISSUE NUMBER

ORIGINAL

**See Accompanying Page for: Contact Bend Details** 

837/887 Series High Temp Card Edge Connector Part Number: 837-034-500-804