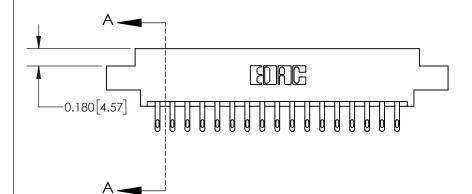

## **Contact Detail**

500-Wire Hole .050x.025(1.27x0.64) - Tail LG=.260(6.60) .156 [3.96] Contact Spacing x .200 [5.08] Row Spacing

-3.558 90.37 -3.248 [82.50] 2.962 [75.23] 2.816[71.53] Card Slot Accepts .054 [1.37] to .070 [1.78] Thick P.C. Board 0.370 [9.40]

THIS IS A C.A.D. GENERATED DRAWING DO NOT MAKE MANUAL REVISIONS TO MASTER.

ISSUE NUMBER

ORIGINAL

**See Accompanying Page for: Contact Bend Details** 

837/887 Series High Temp Card Edge Connector Part Number: 837-034-500-804