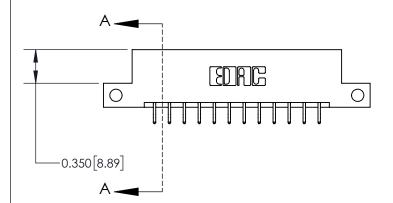

**Mounting Option** 

12-.128 (3.25) Dia. Side Mounting Holes

## **Contact Detail**

556-Extender Board Bend (Code 520 Contacts)

.156 [3.96] Contact Spacing x .200 [5.08] Row Spacing





THIS IS A C.A.D. GENERATED DRAWING DO NOT MAKE MANUAL REVISIONS TO MASTER.



ISSUE NUMBER ORIGINAL

0.600 [15.24] 0.330[8.38] Card Slot .160 [4.06] Point of Contact **SECTION A-A** 

837/887 Series High Temp Card Edge Connector Part Number: 837-024-556-212

YOUR CONNECTION TO QUALITY & SERVICE

**EDAC INC** TORONTO, ONTARIO CANADA

THESE DRAWINGS AND SPECIFICATIONS ARE THE PROPERTY OF EDAC INC.,AND SHALL NOT BE REPRODUCED, OR COPIED OR USED AS THE BASIS FOR THE MANUFACTURE OR SALE OF APPARATUS WITHOUT WRITTEN PERMISSION.

| ACAD REFERENCE NO. 837 ENG MASTE |                  |  |  |
|----------------------------------|------------------|--|--|
| DRAWN: J.LEE                     | DATE: OCT. 06/09 |  |  |
| CHECKED:                         | DATE:            |  |  |
| SCALE: NTS