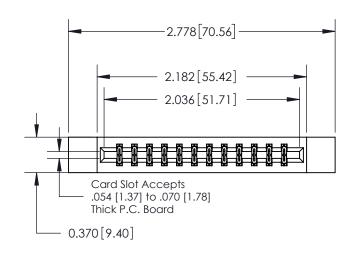

0.600 [15.24] 0.330[8.38] Card Slot .160 [4.06] Point of Contact **SECTION A-A** 

837/887 Series High Temp Card Edge Connector Part Number: 837-024-556-212

YOUR CONNECTION TO QUALITY & SERVICE

**EDAC INC** TORONTO, ONTARIO CANADA