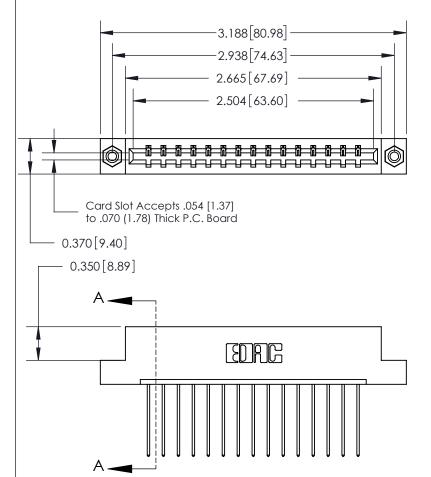

ISSUE NUMBER ORIGINAL

SECTION A-A 0.388 [9.86] Card Slot .160 [4.06] Point of Contact-

## **See Accompanying Page for:**

- **Bend Detail**
- **Mounting Options**

833 Series High Temp Card Edge Connector Part Number: 833-015-541-108

**EDAC INC** TORONTO, ONTARIO CANADA

THESE DRAWINGS AND SPECIFICATIONS ARE THE PROPERTY OF EDAC INC.,AND SHALL NOT BE REPRODUCED, OR COPIED OR USED AS THE BASIS FOR THE MANUFACTURE OR SALE OF APPARATUS WITHOUT WRITTEN PERMISSION.

| ACAD REFERENCE NO. | 833 ENG MASTER   |  |  |
|--------------------|------------------|--|--|
| DRAWN: J.LEE       | DATE: OCT. 14/09 |  |  |
| CHECKED:           | DATE:            |  |  |
| SCALE: NTS         | SHEET 1 OF 3     |  |  |
| DRAWING NUMBER     | ISSUE            |  |  |
| 833 Assembly       | 1                |  |  |