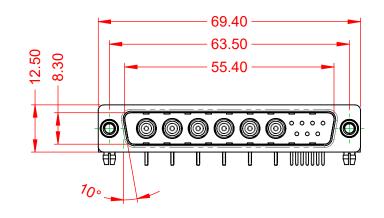

.XX ±0.13 .XXX ±0.05

> 9 D To and the second

|                                      | COMBINATION D-SUB                                                                                                                     |                         | OMBO ASSEMBLY    |       |
|--------------------------------------|---------------------------------------------------------------------------------------------------------------------------------------|-------------------------|------------------|-------|
| COMBINATION                          |                                                                                                                                       |                         | DATE: JAN. 01/20 | 19    |
|                                      |                                                                                                                                       |                         | DATE:            |       |
| EDAC INC                             | THESE DRAWINGS AND SPECIFICATIONS<br>ARE THE PROPERTY OF EDAC INC.,AND                                                                | SCALE: (IN C.A.D. 1:1)  | SHEET 1 OF       | 2     |
| TORONTO, ONTARIO<br>CANADA           | SHALL NOT BE REPRODUCED, OR COPIED<br>OR USED AS THE BASIS FOR THE<br>MANUFACTURE OR SALE OF APPARATUS<br>WITHOUT WRITTEN PERMISSION. | DRAWING NUMBER: 629-13W | 6640-5ND         | ISSUE |
| YOUR CONNECTION TO QUALITY & SERVICE |                                                                                                                                       | PART NUMBER: 629-13W    | 6640-5ND         | 1     |