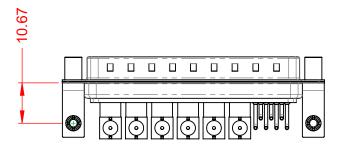

.XX ±0.13 .XXX ±0.05

> 9 D To and the second

|                                      | COMBINATION D-SUB                                                                                                                     |                         | OMBO ASSEMBLY    |       |
|--------------------------------------|---------------------------------------------------------------------------------------------------------------------------------------|-------------------------|------------------|-------|
| COMBINATION                          |                                                                                                                                       |                         | DATE: JAN. 01/20 | 19    |
|                                      |                                                                                                                                       |                         | DATE:            |       |
| EDAC INC                             | THESE DRAWINGS AND SPECIFICATIONS<br>ARE THE PROPERTY OF EDAC INC.,AND                                                                | SCALE: (IN C.A.D. 1:1)  | SHEET 1 OF       | 2     |
| TORONTO, ONTARIO<br>CANADA           | SHALL NOT BE REPRODUCED, OR COPIED<br>OR USED AS THE BASIS FOR THE<br>MANUFACTURE OR SALE OF APPARATUS<br>WITHOUT WRITTEN PERMISSION. | DRAWING NUMBER: 629-13W | 6640-5ND         | ISSUE |
| YOUR CONNECTION TO QUALITY & SERVICE |                                                                                                                                       | PART NUMBER: 629-13W    | 6640-5ND         | 1     |