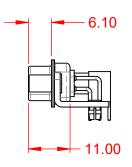

.XX ±0.13 .XXX ±0.05

> 9 D To and the second

|                                      | COMBINATION D-SUB                                                                                                                     |                         | OMBO ASSEMBLY    |       |
|--------------------------------------|---------------------------------------------------------------------------------------------------------------------------------------|-------------------------|------------------|-------|
| COMBINATION                          |                                                                                                                                       |                         | DATE: JAN. 01/20 | 19    |
|                                      |                                                                                                                                       |                         | DATE:            |       |
| EDAC INC                             | THESE DRAWINGS AND SPECIFICATIONS<br>ARE THE PROPERTY OF EDAC INC.,AND                                                                | SCALE: (IN C.A.D. 1:1)  | SHEET 1 OF       | 2     |
| TORONTO, ONTARIO<br>CANADA           | SHALL NOT BE REPRODUCED, OR COPIED<br>OR USED AS THE BASIS FOR THE<br>MANUFACTURE OR SALE OF APPARATUS<br>WITHOUT WRITTEN PERMISSION. | DRAWING NUMBER: 629-13W | 6640-5ND         | ISSUE |
| YOUR CONNECTION TO QUALITY & SERVICE |                                                                                                                                       | PART NUMBER: 629-13W    | 6640-5ND         | 1     |