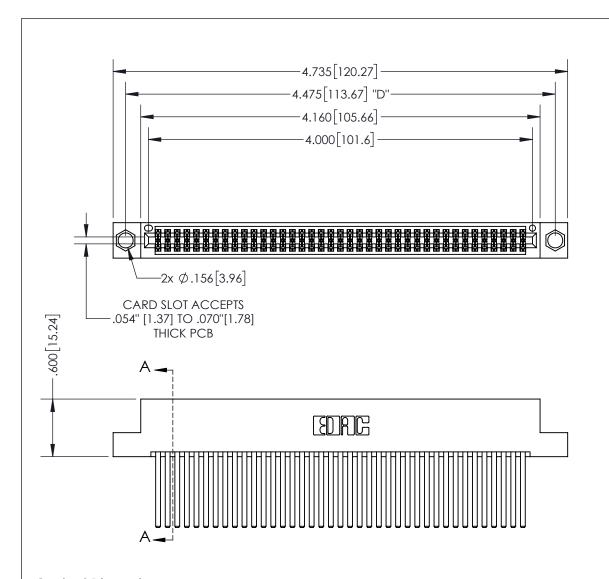

THIS IS A C.A.D. GENERATED DRAWING DO NOT MAKE MANUAL REVISIONS TO MASTER.

.160 4.06

ISSUE NUMBER

1

ORIGINAL

POINT OF CONTACT .330[8.38] -.370[9.4] **CARD SLOT** 

SECTION A-A

345/395 SERIES CARD EDGE CONNECTOR PART NUMBER: 395-078-544-204

**EDAC INC** TORONTO, ONTARIO CANADA

THESE DRAWINGS AND SPECIFICATIONS ARE THE PROPERTY OF EDAC INC.,AND SHALL NOT BE REPRODUCED, OR COPIED OR USED AS THE BASIS FOR THE MANUFACTURE OR SALE OF APPARATUS WITHOUT WRITTEN PERMISSION.

| ACAD REFERENCE NO.  | 345-ENG-MASTER   |
|---------------------|------------------|
| DRAWN: R.STA.MONICA | DATE:MAY.16/2017 |
| CHECKED:            | DATE:            |
| SCALE: 1:1          | SHEET 1 OF 2     |
| DRAWING NUMBER      | ISSUE            |