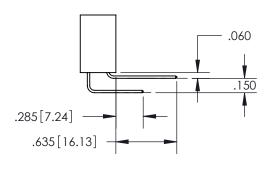

THIS IS A C.A.D. GENERATED DRAWING DO NOT MAKE MANUAL REVISIONS TO MASTER.

.160 4.06

ISSUE NUMBER

1

ORIGINAL

POINT OF CONTACT .330[8.38] -.370[9.4] **CARD SLOT** 

SECTION A-A

## **Contact Dimensions:** 544-Wire Wrap .050x.025(1.27x0.64) - Tail LG=.750(19.05) .100 (2.54) Contact Spacing x .200 (5.08) Row Spacing

INSULATOR MATERIAL: THERMOPLASTIC PBT, UL 94V-0 CONTACT MATERIAL; COPPER TIN ALLOY CONTACT PLATING: GOLD ON THE MATING AREA, TIN PLATING ON THE CONTACT TAILS, NICKEL UNDERPLATE