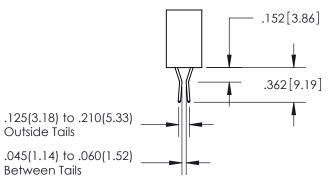

345-ENG-MASTER

ISSUE NUMBER

ORIGINAL

1

**Contact Code 558** 

**Contact Code 559** 

**Contact Code 560** 

| 345/395 SERIES CARD EDGE CONNECTOR          |
|---------------------------------------------|
| CONTACT CODE 555,556,558,559,560 DIMENSIONS |

Outside Tails

Between Tails

|   | ACAD REFERENCE NO.  | 345-ENG-MASTER   |
|---|---------------------|------------------|
|   | DRAWN: R.STA.MONICA | DATE:MAY.16/2017 |
| ) | CHECKED:            | DATE:            |
|   | SCALE: 1:1          | SHEET 2 OF 2     |
|   | DRAWING NUMBER      | ISSUE            |
|   | 345-ENG-MASTER      | 1                |
|   |                     |                  |