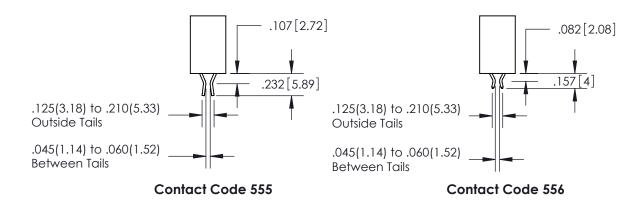

## **Contact Dimensions:** 544-Wire Wrap .050x.025(1.27x0.64) - Tail LG=.750(19.05) .100 (2.54) Contact Spacing x .200 (5.08) Row Spacing

INSULATOR MATERIAL: THERMOPLASTIC PBT, UL 94V-0 CONTACT MATERIAL; COPPER TIN ALLOY CONTACT PLATING: GOLD ON THE MATING AREA, TIN PLATING ON THE CONTACT TAILS, NICKEL UNDERPLATE

345-ENG-MASTER

ISSUE NUMBER

ORIGINAL

1

**Contact Code 558** 

**Contact Code 559** 

**Contact Code 560** 

| 345/395 SERIES CARD EDGE CONNECTOR          |
|---------------------------------------------|
| CONTACT CODE 555,556,558,559,560 DIMENSIONS |

Outside Tails

Between Tails

|   | ACAD REFERENCE NO.  | 345-ENG-MASTER   |
|---|---------------------|------------------|
|   | DRAWN: R.STA.MONICA | DATE:MAY.16/2017 |
| ) | CHECKED:            | DATE:            |
|   | SCALE: 1:1          | SHEET 2 OF 2     |
|   | DRAWING NUMBER      | ISSUE            |
|   | 345-ENG-MASTER      | 1                |
|   |                     |                  |