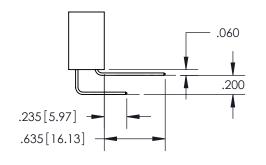

345-ENG-MASTER

ISSUE NUMBER

ORIGINAL

1

**Contact Code 558** 

**Contact Code 559** 

**Contact Code 560** 

| 345/395 SERIES CARD EDGE CONNECTOR          |
|---------------------------------------------|
| CONTACT CODE 555,556,558,559,560 DIMENSIONS |

Outside Tails

Between Tails

|   | ACAD REFERENCE NO.  | 345-ENG-MASTER   |
|---|---------------------|------------------|
|   | DRAWN: R.STA.MONICA | DATE:MAY.16/2017 |
| ) | CHECKED:            | DATE:            |
|   | SCALE: 1:1          | SHEET 2 OF 2     |
|   | DRAWING NUMBER      | ISSUE            |
|   | 345-ENG-MASTER      | 1                |
|   |                     |                  |