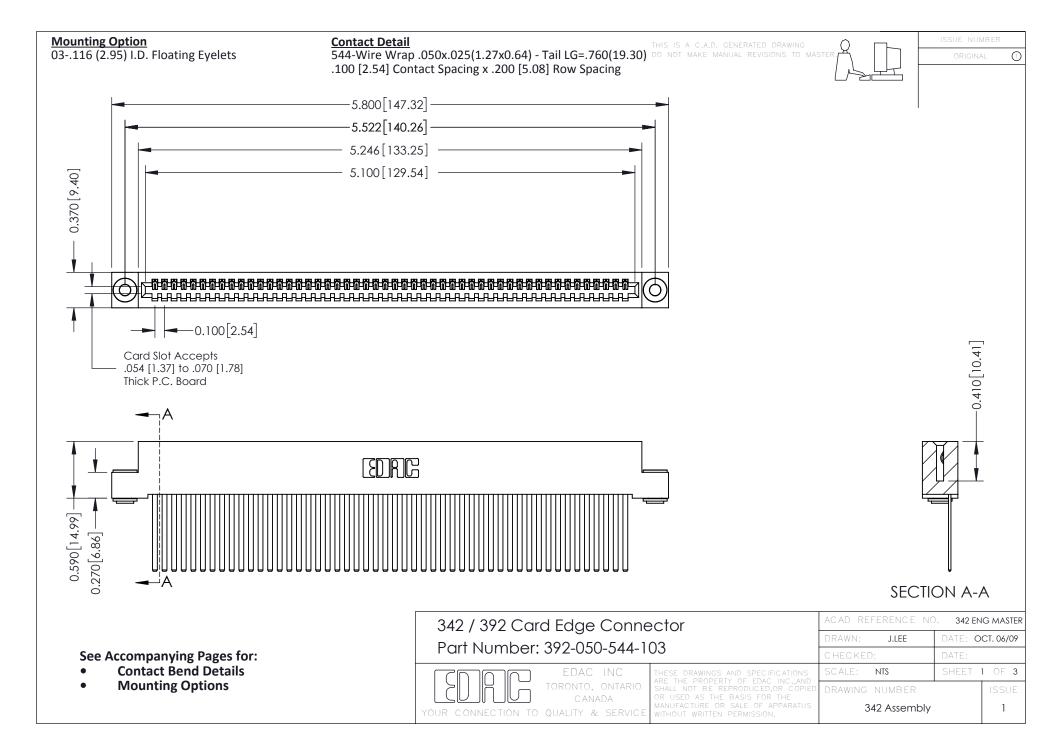

THIS IS A C.A.D. GENERATED DRAWING DO NOT MAKE MANUAL REVISIONS TO MASTER. ISSUE NUMBER

ORIGINAL

1



| 342 / 392 Series Card Edge Connector<br>Contact Bend Detail |                                                                                                                                                                                                  | ACAD REFERENCE NO. 342 ENG MASTER |             |                  |        |
|-------------------------------------------------------------|--------------------------------------------------------------------------------------------------------------------------------------------------------------------------------------------------|-----------------------------------|-------------|------------------|--------|
|