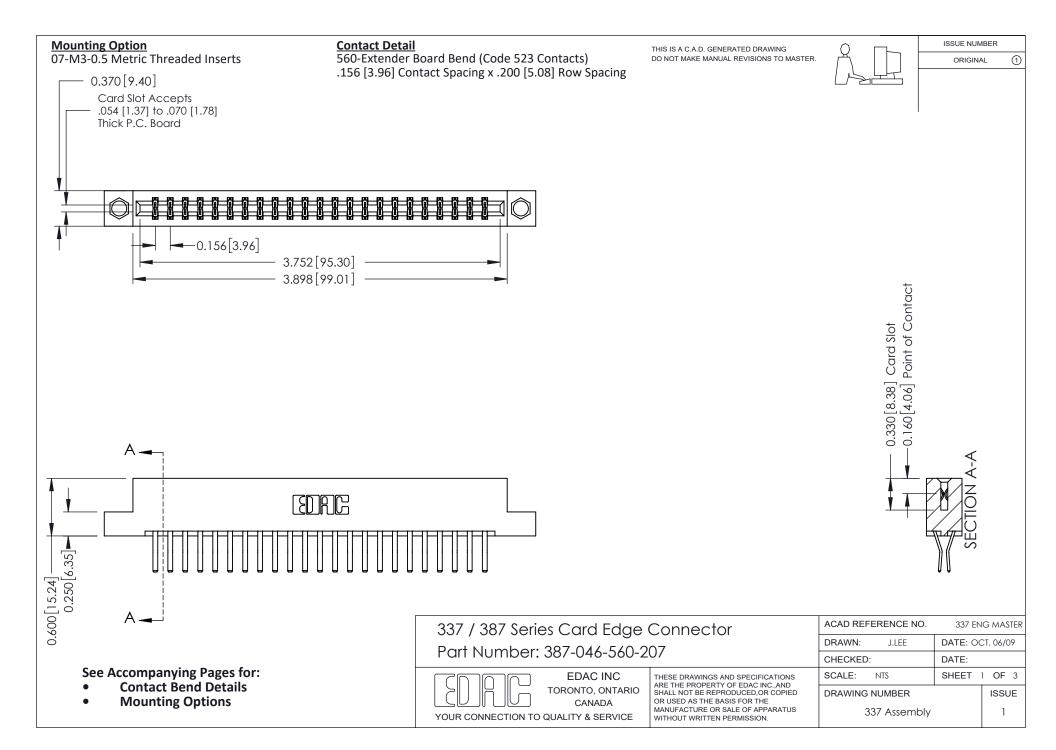

ISSUE NUMBER

ORIGINAL

1



| 337 / 387 Series Card Edge Connector<br>Contact Bend Detail           |                                                                                                                                                                                                  | ACAD REFERENCE NO. 337 E |                  | G MASTER      |
|-----------------------------------------------------------------------|--------------------------------------------------------------------------------------------------------------------------------------------------------------------------------------------------|--------------------------|------------------|---------------|
|                                                                       |