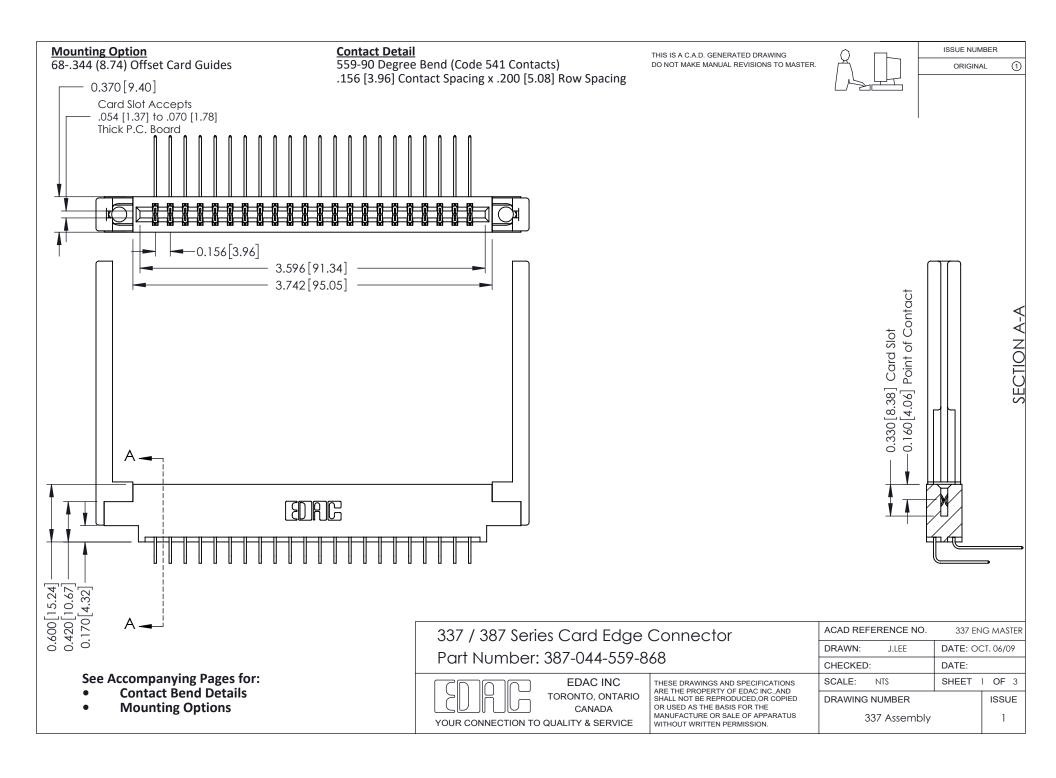

ISSUE NUMBER

ORIGINAL

1



| 337 / 387 Series Card Edge Connector<br>Contact Bend Detail           |                                                                                                                                                                                                  | ACAD REFERENCE NO. 337 E |                  | G MASTER      |
|-----------------------------------------------------------------------|--------------------------------------------------------------------------------------------------------------------------------------------------------------------------------------------------|--------------------------|------------------|---------------|
|                                                                       |