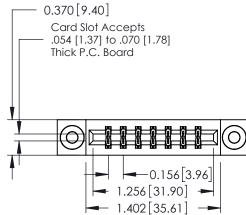

ISSUE NUMBER

ORIGINAL

1

**See Accompanying Pages for:** 

- **Contact Bend Details**
- **Mounting Options**

| 337 / 387 Series Card Edge Connector |
|--------------------------------------|
| Part Number: 387-014-544-203         |