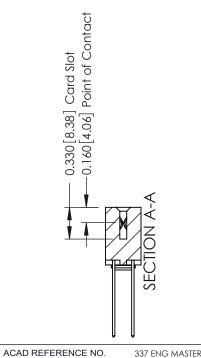

CHECKED: DATE: SCALE: OF 3 NTS SHEET DRAWING NUMBER **ISSUE** 337 Assembly

DATE: OCT. 06/09

J.LEE

DRAWN:

ISSUE NUMBER

ORIGINAL

1

| 337 / 387 Series Card Edge Connector<br>Contact Bend Detail           |                                                                                                                                                                                                 | ACAD REFERENCE NO. |                  | 337 ENG MASTER |  |
|-----------------------------------------------------------------------|-------------------------------------------------------------------------------------------------------------------------------------------------------------------------------------------------|--------------------|------------------|----------------|--|
|                                                                       |                                                                                                                                                                                                 | DRAWN: J.LEE       | DATE: OCT. 06/09 |                |  |
|                                                                       |                                                                                                                                                                                                 | CHECKED:           | IECKED: DATE:    |                |  |
| EDAC INC TORONTO, ONTARIO CANADA YOUR CONNECTION TO QUALITY & SERVICE | THESE DRAWINGS AND SPECIFICATIONS ARE THE PROPERTY OF EDAC INC.,AND SHALL NOT BE REPRODUCED,OR COPIED OR USED AS THE BASIS FOR THE MANUFACTURE OR SALE OF APPARATUS WITHOUT WRITTEN PERMISSION. | SCALE: NTS         | SHEET            | 2 <b>OF</b> 3  |  |
|                                                                       |                                                                                                                                                                                                 | DRAWING NUMBER     |                  | ISSUE          |  |
|                                                                       |                                                                                                                                                                                                 | 337 Assembly       |                  | 1              |  |