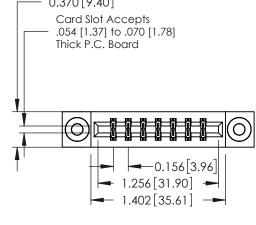

ISSUE NUMBER

ORIGINAL

1

**See Accompanying Pages for:** 

- **Contact Bend Details**
- **Mounting Options**

| 337 / 387 Series Card Edge Connector |
|--------------------------------------|
| Part Number: 387-014-544-203         |