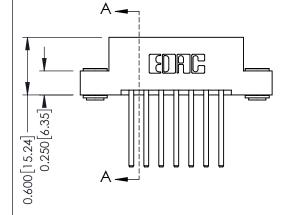

**Mounting Option** 

03-.116 (2.95) I.D. Floating Eyelets

**Contact Detail** 

THIS IS A C.A.D. GENERATED DRAWING 544-Wire Wrap .050x.025(1.27x0.64) - Tail LG=.750(19.05)po not make manual revisions to master. .156 [3.96] Contact Spacing x .200 [5.08] Row Spacing