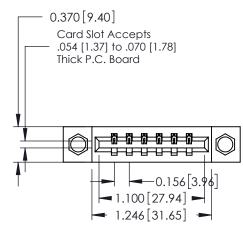

ISSUE NUMBER

ORIGINAL

1

**See Accompanying Pages for:** 

- **Contact Bend Details**
- **Mounting Options**

| 337 / 387 Series Card Edge Connector |
|--------------------------------------|
| Part Number: 387-006-544-108         |