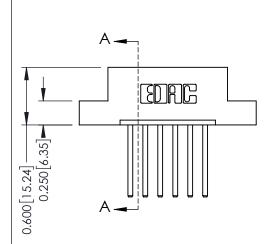

## **Mounting Option**

08-#4-40 Unified Threaded Inserts

ISSUE NUMBER

ORIGINAL

1

**See Accompanying Pages for:** 

- **Contact Bend Details**
- **Mounting Options**

| 337 / 387 Series Card Edge Connector |
|--------------------------------------|
| Part Number: 387-006-544-108         |