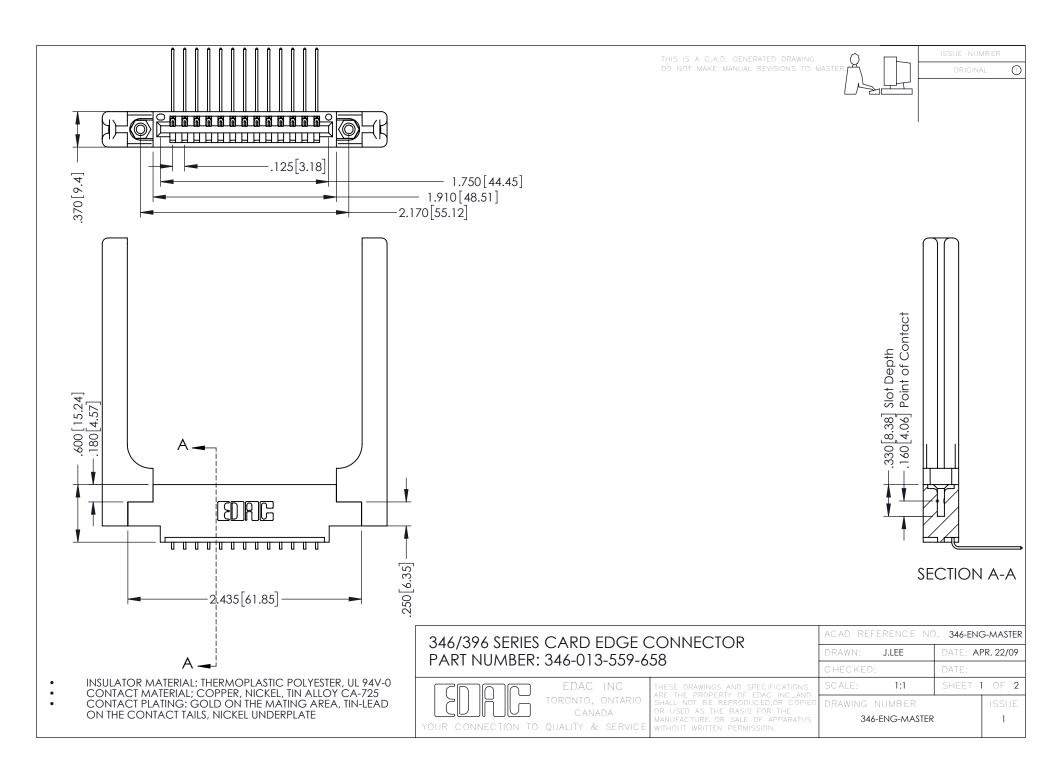

**Contact Code 555** 

**Contact Code 556** 

INSULATOR MATERIAL: THERMOPLASTIC POLYESTER, UL 94V-0 CONTACT MATERIAL; COPPER, NICKEL, TIN ALLOY CA-725

CONTACT PLATING: GOLD ON THE MATING AREA, TIN-LEAD ON THE CONTACT TAILS, NICKEL UNDERPLATE

## 346/396 SERIES CARD EDGE CONNECTOR CONTACT CODE 555,556,558,559,560 DIMENSIONS

YOUR CONNECTION TO QUALITY & SERVICE

|   | ACAD REFERENCE NO. 346-ENG-MASTER |                  |
|---|-----------------------------------|------------------|
|   | DRAWN: J.LEE                      | DATE: APR. 22/09 |
|   | CHECKED:                          | DATE:            |
|   | SCALE: 1:1                        | SHEET 2 OF 2     |
| D | DRAWING NUMBER                    | ISSUE            |

346-ENG-MASTER