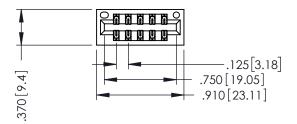

346/396 SERIES CARD EDGE CONNECTOR PART NUMBER: 346-010-526-201

YOUR CONNECTION TO QUALITY & SERVICE

**EDAC INC** TORONTO, ONTARIO CANADA

THESE DRAWINGS AND SPECIFICATIONS ARE THE PROPERTY OF EDAC INC., AND SHALL NOT BE REPRODUCED,OR COPIED OR USED AS THE BASIS FOR THE MANUFACTURE OR SALE OF APPARATUS WITHOUT WRITTEN PERMISSION.

THIS IS A C.A.D. GENERATED DRAWING DO NOT MAKE MANUAL REVISIONS TO MASTER.

ISSUE NUMBER

ORIGINAL

1

INSULATOR MATERIAL: THERMOPLASTIC POLYESTER, UL 94V-0 CONTACT MATERIAL; COPPER, NICKEL, TIN ALLOY CA-725 CONTACT PLATING: GOLD ON THE MATING AREA, TIN-LEAD ON THE CONTACT TAILS, NICKEL UNDERPLATE