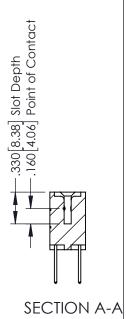

## **Contact Code 556**

INSULATOR MATERIAL: THERMOPLASTIC POLYESTER, UL 94V-0 CONTACT MATERIAL; COPPER, NICKEL, TIN ALLOY CA-725 CONTACT PLATING: GOLD ON THE MATING AREA, TIN-LEAD

ON THE CONTACT TAILS, NICKEL UNDERPLATE

## 346/396 SERIES CARD EDGE CONNECTOR CONTACT CODE 555,556,558,559,560 DIMENSIONS

YOUR CONNECTION TO QUALITY & SERVICE

**EDAC INC** TORONTO, ONTARIO CANADA

THESE DRAWINGS AND SPECIFICATIONS ARE THE PROPERTY OF EDAC INC.,AND SHALL NOT BE REPRODUCED, OR COPIED OR USED AS THE BASIS FOR THE MANUFACTURE OR SALE OF APPARATUS WITHOUT WRITTEN PERMISSION.