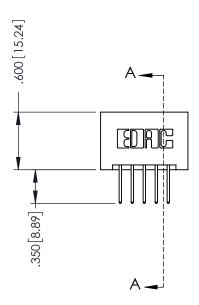

## **Contact Code 555**

## **Contact Code 556**

INSULATOR MATERIAL: THERMOPLASTIC POLYESTER, UL 94V-0 CONTACT MATERIAL; COPPER, NICKEL, TIN ALLOY CA-725 CONTACT PLATING: GOLD ON THE MATING AREA, TIN-LEAD

ON THE CONTACT TAILS, NICKEL UNDERPLATE