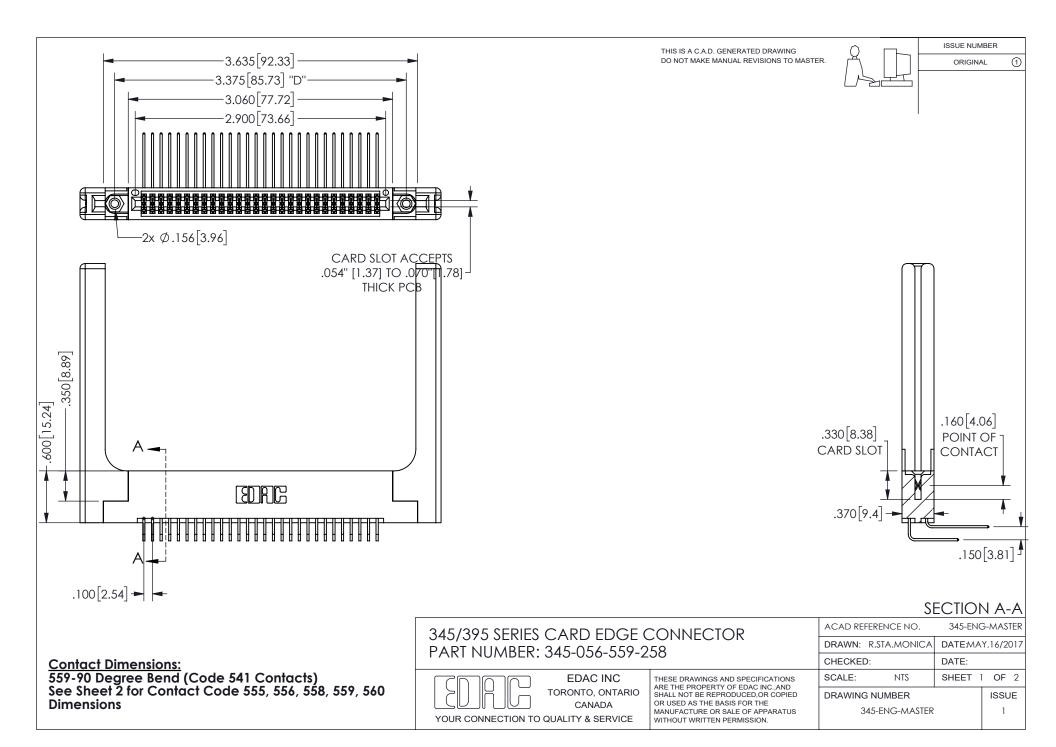

ISSUE NUMBER ORIGINAL

1

**Contact Code 558** 

Contact Code 559

Contact Code 560

INSULATOR MATERIAL: THERMOPLASTIC POLYESTER, UL 94V-0

DAP MATERIAL AVAILABLE UPON REQUEST

CONTACT MATERIAL; COPPER ALLOY

CONTACT PLATING: GOLD ON THE MATING AREA, TIN PLATING ON THE CONTACT TAILS, NICKEL UNDERPLATE

345/395 SERIES CARD EDGE CONNECTOR CONTACT CODE 555,556,558,559,560 DIMENSIONS

YOUR CONNECTION TO QUALITY & SERVICE