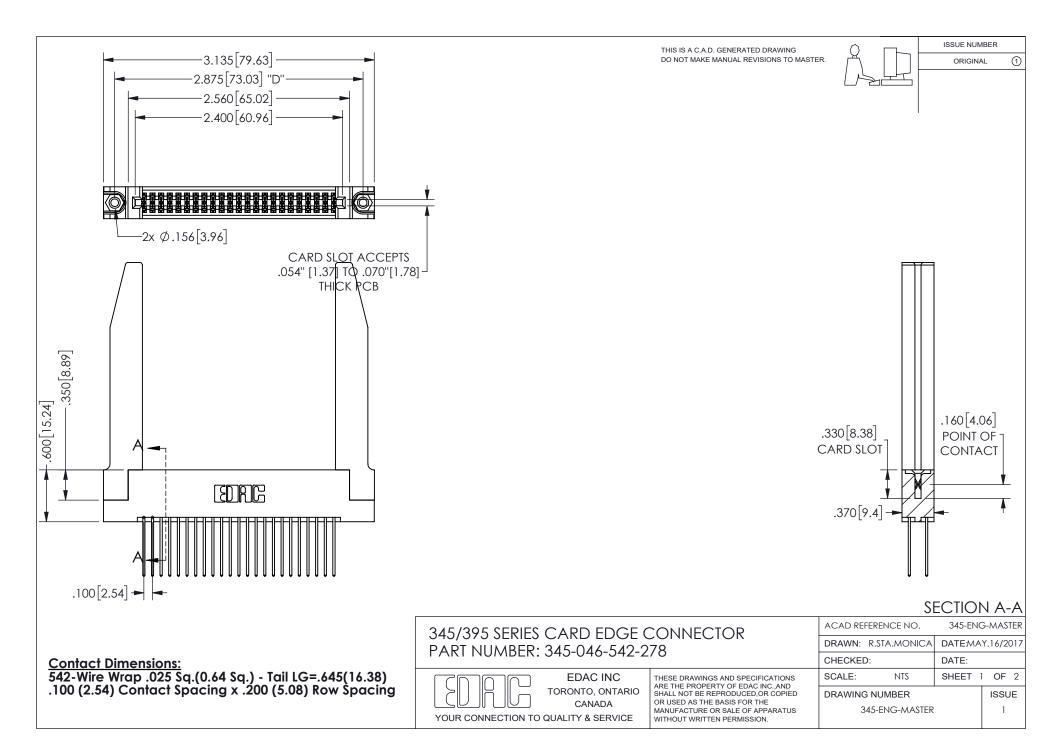

ISSUE NUMBER ORIGINAL

1

**Contact Code 558** 

Contact Code 559

Contact Code 560

INSULATOR MATERIAL: THERMOPLASTIC POLYESTER, UL 94V-0

DAP MATERIAL AVAILABLE UPON REQUEST

CONTACT MATERIAL; COPPER ALLOY

CONTACT PLATING: GOLD ON THE MATING AREA, TIN PLATING ON THE CONTACT TAILS, NICKEL UNDERPLATE

345/395 SERIES CARD EDGE CONNECTOR CONTACT CODE 555,556,558,559,560 DIMENSIONS

YOUR CONNECTION TO QUALITY & SERVICE

**EDAC INC** TORONTO, ONTARIO CANADA

THESE DRAWINGS AND SPECIFICATIONS ARE THE PROPERTY OF EDAC INC.,AND SHALL NOT BE REPRODUCED, OR COPIED OR USED AS THE BASIS FOR THE MANUFACTURE OR SALE OF APPARATUS WITHOUT WRITTEN PERMISSION.

| ACAD REFERENCE NO.  | 345-ENG-MASTER   |
|---------------------|------------------|
| DRAWN: R.STA.MONICA | DATE:MAY.16/2017 |
| CHECKED:            | DATE:            |
| SCALE: 1:1          | SHEET 2 OF 2     |
| DRAWING NUMBER      | ISSUE            |
| 345-FNG-MASTER      | 1                |