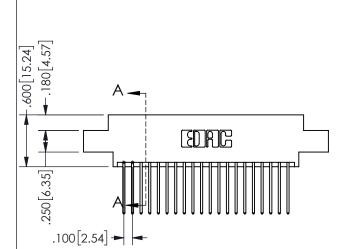

THIS IS A C.A.D. GENERATED DRAWING DO NOT MAKE MANUAL REVISIONS TO MASTER.

-2x Ø.156[3.96]

-2.835[72.01]

2.575[65.41] "D" -2.260 [57.4] 2.100 53.34

> CARD SLOT ACCEPTS .054" [1.37] TO .070"[1.78] <sup>\(\)</sup> THICK PCB

<u>Contact Dimensions:</u>
540-Wire Wrap .025 Sq.(0.64 Sq.) - Tail LG=.560(14.22)
.100 (2.54) Contact Spacing x .200 (5.08) Row Spacing

.160 4.06 .330[8.38] POINT OF CARD SLOT CONTACT .370 9.4

SECTION A-A

ORIGINAL 1

ISSUE NUMBER

**Contact Code 558** 

Contact Code 559

**Contact Code 560** 

INSULATOR MATERIAL: THERMOPLASTIC POLYESTER, UL 94V-0 DAP MATERIAL AVAILABLE UPON REQUEST

CONTACT MATERIAL; COPPER ALLOY CONTACT PLATING: GOLD ON THE MATING AREA, TIN PLATING ON THE CONTACT TAILS, NICKEL UNDERPLATE